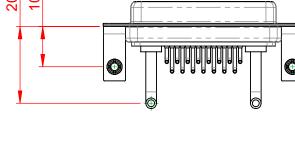

|  | COMBINATION D-SUB                    |                                                                                                                                                                                                                | SW REFERENCE NO.: 630 COMBO ASSEMBLY |                  |       |
|--|--------------------------------------|----------------------------------------------------------------------------------------------------------------------------------------------------------------------------------------------------------------|--------------------------------------|------------------|-------|
|  |                                      |                                                                                                                                                                                                                | DRAWN: C.B                           | DATE: JAN. 01/20 | 19    |
|  |                                      |                                                                                                                                                                                                                | CHECKED:                             | DATE:            |       |
|  | EDAC INC                             | THESE DRAWINGS AND SPECIFICATIONS<br>ARE THE PROPERTY OF EDAC INC.,AND<br>SHALL NOT BE REPRODUCED,OR COPIED<br>OR USED AS THE BASIS FOR THE<br>MANUFACTURE OR SALE OF APPARATUS<br>WITHOUT WRITTEN PERMISSION. | SCALE: (IN C.A.D. 1:1)               | SHEET 1 OF       | 2     |
|  | TORONTO, ONTARIO<br>CANADA           |                                                                                                                                                                                                                | DRAWING NUMBER: 630-17W2250-2T3      |                  | ISSUE |
|  | YOUR CONNECTION TO QUALITY & SERVICE |                                                                                                                                                                                                                | PART NUMBER: 630-17W2                | 2250-2T3         | 1     |