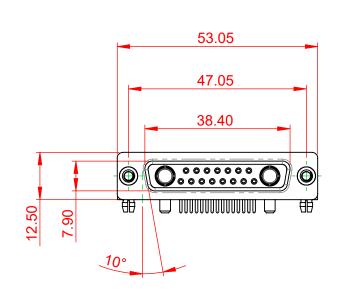

|  | COMBINATION D-SUB                    |                                                                                                                                                                                                                | SW REFERENCE NO.: 630 COMBO ASSEMBLY |                  |       |
|--|--------------------------------------|----------------------------------------------------------------------------------------------------------------------------------------------------------------------------------------------------------------|--------------------------------------|------------------|-------|
|  |                                      |                                                                                                                                                                                                                | DRAWN: C.B                           | DATE: JAN. 01/20 | 19    |
|  |                                      |                                                                                                                                                                                                                | CHECKED:                             | DATE:            |       |
|  | EDAC INC                             | THESE DRAWINGS AND SPECIFICATIONS<br>ARE THE PROPERTY OF EDAC INC.,AND<br>SHALL NOT BE REPRODUCED,OR COPIED<br>OR USED AS THE BASIS FOR THE<br>MANUFACTURE OR SALE OF APPARATUS<br>WITHOUT WRITTEN PERMISSION. | SCALE: (IN C.A.D. 1:1)               | SHEET 1 OF       | 2     |
|  | TORONTO, ONTARIO<br>CANADA           |                                                                                                                                                                                                                | DRAWING NUMBER: 630-17W2250-2T3      |                  | ISSUE |
|  | YOUR CONNECTION TO QUALITY & SERVICE |                                                                                                                                                                                                                | PART NUMBER: 630-17W2                | 2250-2T3         | 1     |