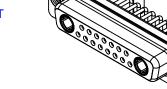

|  | COMBINATION D-SUB                    |                                                                                                                                                                                                                | SW REFERENCE NO.: 630 COMBO ASSEMBLY |                  |       |
|--|--------------------------------------|----------------------------------------------------------------------------------------------------------------------------------------------------------------------------------------------------------------|--------------------------------------|------------------|-------|
|  |                                      |                                                                                                                                                                                                                | DRAWN: C.B                           | DATE: JAN. 01/20 | 19    |
|  |                                      |                                                                                                                                                                                                                | CHECKED:                             | DATE:            |       |
|  | EDAC INC                             | THESE DRAWINGS AND SPECIFICATIONS<br>ARE THE PROPERTY OF EDAC INC.,AND<br>SHALL NOT BE REPRODUCED,OR COPIED<br>OR USED AS THE BASIS FOR THE<br>MANUFACTURE OR SALE OF APPARATUS<br>WITHOUT WRITTEN PERMISSION. | SCALE: (IN C.A.D. 1:1)               | SHEET 1 OF       | 2     |
|  | TORONTO, ONTARIO<br>CANADA           |                                                                                                                                                                                                                | DRAWING NUMBER: 630-17W2250-2T3      |                  | ISSUE |
|  | YOUR CONNECTION TO QUALITY & SERVICE |                                                                                                                                                                                                                | PART NUMBER: 630-17W2                | 2250-2T3         | 1     |