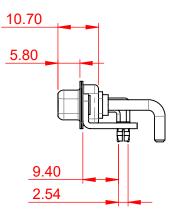

|  | COMBINATION D-SUB                    |                                                                                                                                                                                                                | SW REFERENCE NO.: 630 COMBO ASSEMBLY |                  |       |
|--|--------------------------------------|----------------------------------------------------------------------------------------------------------------------------------------------------------------------------------------------------------------|--------------------------------------|------------------|-------|
|  |                                      |                                                                                                                                                                                                                | DRAWN: C.B                           | DATE: JAN. 01/20 | 19    |
|  |                                      |                                                                                                                                                                                                                | CHECKED:                             | DATE:            |       |
|  | EDAC INC                             | THESE DRAWINGS AND SPECIFICATIONS<br>ARE THE PROPERTY OF EDAC INC.,AND<br>SHALL NOT BE REPRODUCED,OR COPIED<br>OR USED AS THE BASIS FOR THE<br>MANUFACTURE OR SALE OF APPARATUS<br>WITHOUT WRITTEN PERMISSION. | SCALE: (IN C.A.D. 1:1)               | SHEET 1 OF       | 2     |
|  | TORONTO, ONTARIO<br>CANADA           |                                                                                                                                                                                                                | DRAWING NUMBER: 630-17W2250-2T3      |                  | ISSUE |
|  | YOUR CONNECTION TO QUALITY & SERVICE |                                                                                                                                                                                                                | PART NUMBER: 630-17W2                | 2250-2T3         | 1     |