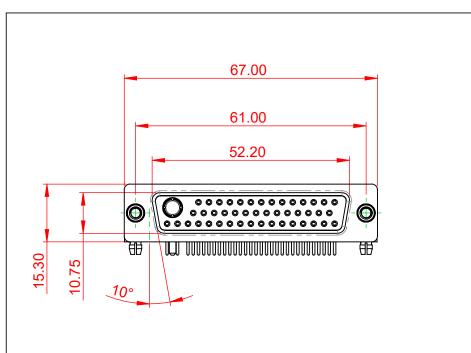

THIS IS A C.A.D. GENERATED DRAWING TOLERANCE UNLESS OTHERWISE SPECIFIED DO NOT MAKE MANUAL REVISIONS TO MASTER.

| $\cap \square$ |   |
|----------------|---|
| A I N          |   |
|                | I |
|                |   |
|                |   |

.X ±0.25 .XX ±0.13

.XXX ±0.05

(IF PRESENT) SIGNAL CONTACT CURRENT RATING: 5A PER CONTACT SIGNAL CONTACT RESISTANCE:  $10m\Omega$  MAX.

**INSULATOR RESISTANCE:** DIELECTRIC WITHSTANDING VOLTAGE: 5000MΩ min.