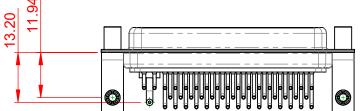

THIS IS A C.A.D. GENERATED DRAWING TOLERANCE UNLESS OTHERWISE SPECIFIED DO NOT MAKE MANUAL REVISIONS TO MASTER.

| $\cap \square$ |   |
|----------------|---|
| A I N          |   |
|                | I |
|                |   |
|                |   |

.X ±0.25 .XX ±0.13

.XXX ±0.05

(IF PRESENT) SIGNAL CONTACT CURRENT RATING: 5A PER CONTACT SIGNAL CONTACT RESISTANCE:  $10m\Omega$  MAX.

**INSULATOR RESISTANCE:** DIELECTRIC WITHSTANDING VOLTAGE: 5000MΩ min.