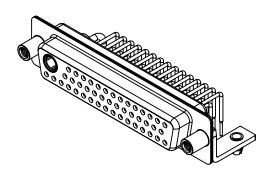

## NOTES:

MATERIAL:

HOUSING: SHELL: CONTACT:

11.94 0 O

| THERMOPLASTIC POLYESTER, UL94V-0 |
|----------------------------------|
| STEEL, NICKEL PLATED             |
| COPPER ALLOY, GOLD FLASH PLATED  |

**OPERATING TEMPERATURE:** -55°C ~ 125°C POWER/CO-AX CONTACT RATING: 10A (CURRENT)