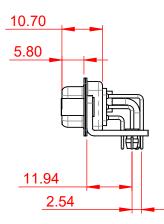

THIS IS A C.A.D. GENERATED DRAWING TOLERANCE UNLESS OTHERWISE SPECIFIED DO NOT MAKE MANUAL REVISIONS TO MASTER.

| $\cap \square$ |   |
|----------------|---|
| A I N          |   |
|                | I |
|                |   |
|                |   |

.X ±0.25 .XX ±0.13

.XXX ±0.05

(IF PRESENT) SIGNAL CONTACT CURRENT RATING: 5A PER CONTACT SIGNAL CONTACT RESISTANCE:  $10m\Omega$  MAX.

**INSULATOR RESISTANCE:** DIELECTRIC WITHSTANDING VOLTAGE: 5000MΩ min.