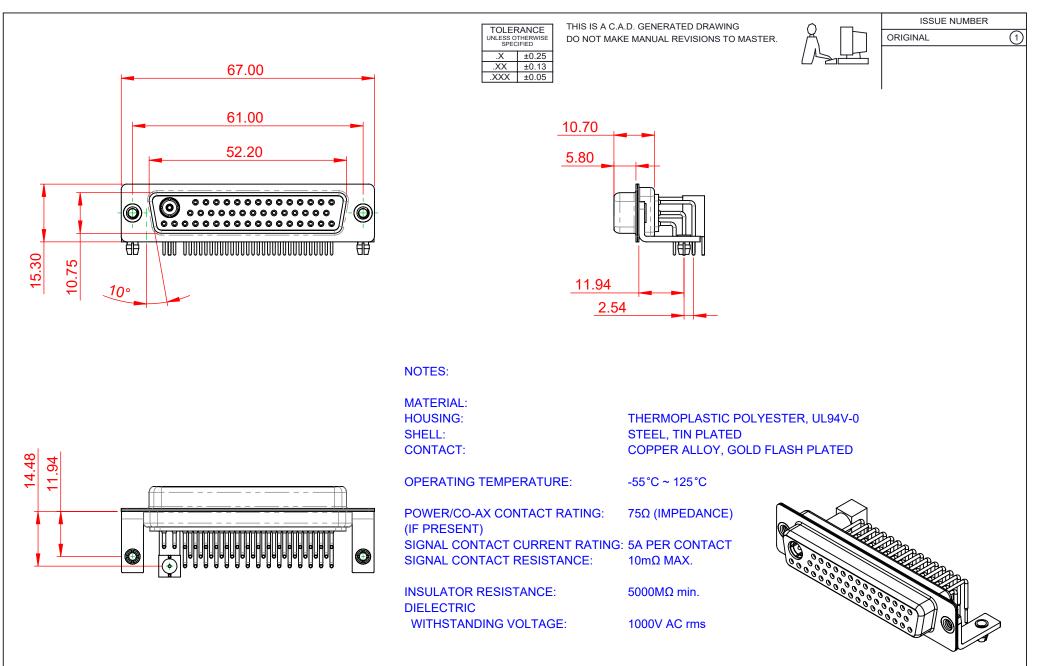

|                                      |                                                                                                                                                                                                                |                         | SW REFERENCE NO.: 630 COMBO ASSEMBLY |       |  |
|--------------------------------------|----------------------------------------------------------------------------------------------------------------------------------------------------------------------------------------------------------------|-------------------------|--------------------------------------|-------|--|
| COMBINATION D-SUB                    |                                                                                                                                                                                                                | DRAWN: C.B              | DATE: JAN. 01/20 <sup>-</sup>        | 19    |  |
|                                      |                                                                                                                                                                                                                | CHECKED:                | DATE:                                |       |  |
| EDAC INC                             | THESE DRAWINGS AND SPECIFICATIONS<br>ARE THE PROPERTY OF EDAC INC.,AND<br>SHALL NOT BE REPRODUCED,OR COPIED<br>OR USED AS THE BASIS FOR THE<br>MANUFACTURE OR SALE OF APPARATUS<br>WITHOUT WRITTEN PERMISSION. | SCALE: (IN C.A.D. 1:1)  | SHEET 1 OF                           | 2     |  |
| TORONTO, ONTARIO<br>CANADA           |                                                                                                                                                                                                                | DRAWING NUMBER: 630-47W | 1240-7T3                             | ISSUE |  |
| YOUR CONNECTION TO QUALITY & SERVICE |                                                                                                                                                                                                                | PART NUMBER: 630-47W    | 1240-7T3                             | 1     |  |