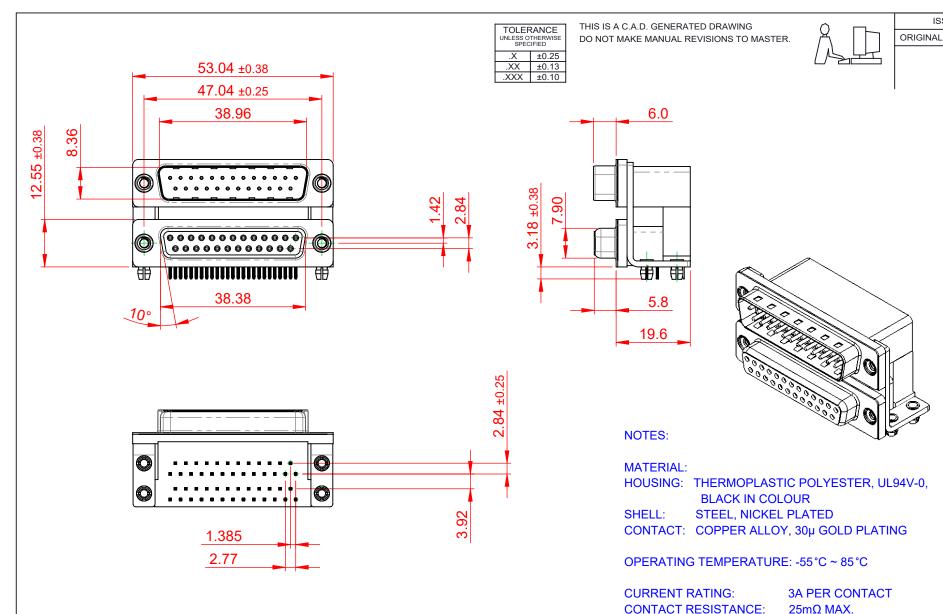

WITHSTANDING VOLTAGE: 1000V AC rms

**DIELECTRIC** 

**INSULATOR RESISTANCE:** 

**EDAC INC** TORONTO, ONTARIO CANADA

663 SERIES D-SUB CONNECTOR

THESE DRAWINGS AND SPECIFICATIONS ARE THE PROPERTY OF EDAC INC..AND SHALL NOT BE REPRODUCED, OR COPIED OR USED AS THE BASIS FOR THE MANUFACTURE OR SALE OF APPARATUS WITHOUT WRITTEN PERMISSION.

5000MΩ min.

ISSUE NUMBER

DRAWING NUMBER: 663-025-664-042 ISSUE PART NUMBER: 663-025-664-042