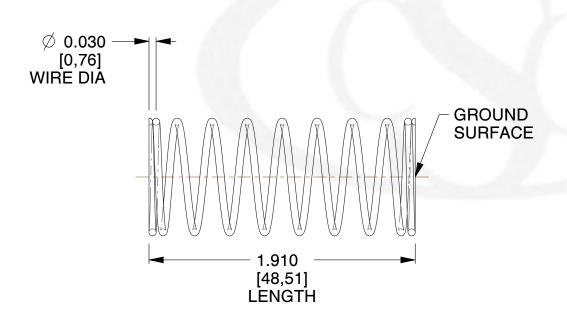

## **NOTES:**

Material : Stainless Steel
 Finish : Glod Irridite

3. Ends: Closed and Ground

4. Total Coils: 10.000

5. Sugg. Max. Deflection: 0.310 (in) 6. Sugg. Max. Load: 2.300 (lbs)

7. All Drawing Dimensions are in Inches [mm]