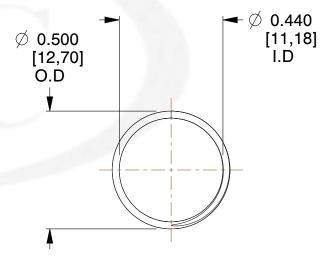

## **NOTES:**

Material : Stainless Steel
 Finish : Glod Irridite

3. Ends: Closed and Ground

4. Total Coils: 10.000

5. Sugg. Max. Deflection: 0.310 (in) 6. Sugg. Max. Load: 2.300 (lbs)

7. All Drawing Dimensions are in Inches [mm]