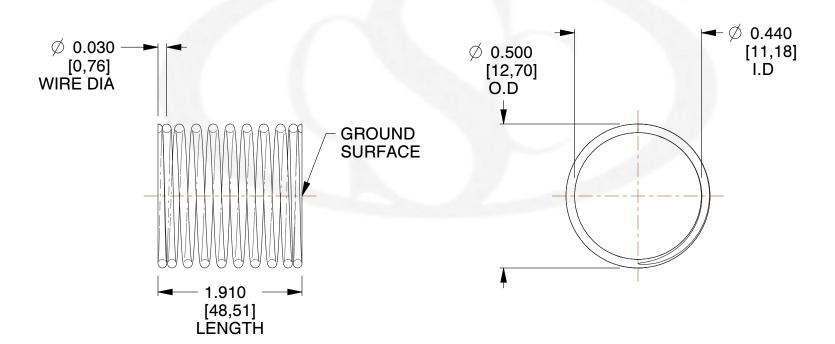

## **NOTES:**

1. Material : Stainless Steel

2. Finish: Glod Irridite

3. Ends: Closed and Ground

4. Total Coils: 10.000

5. Sugg. Max. Deflection : 0.190 (in)6. Sugg. Max. Load : 2.300 (lbs)

7. All Drawing Dimensions are in Inches [mm]

3.000

SCALE

11772

COMPONENT

COMPRESSION SPRINGS

UNIT
INCH [mm]
SHEET

**SPRINGS**