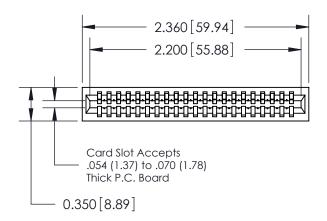

THIS IS A C.A.D. GENERATED DRAWING DO NOT MAKE MANUAL REVISIONS TO MASTER.

ORIGINAL

Contact Information
520-P.C. Tail, Regular Point - Tail LG.=.190(4.83)
.100" (2.54mm) Contact Spacing x .200" (5.08mm) Row Spacing