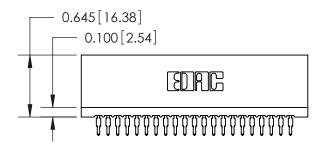

THIS IS A C.A.D. GENERATED DRAWING DO NOT MAKE MANUAL REVISIONS TO MASTER.

ORIGINAL

Contact Information
520-P.C. Tail, Regular Point - Tail LG.=.190(4.83)
.100" (2.54mm) Contact Spacing x .200" (5.08mm) Row Spacing