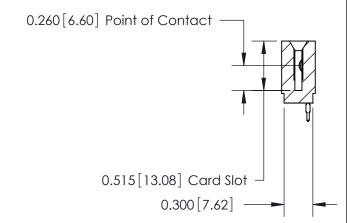

THIS IS A C.A.D. GENERATED DRAWING DO NOT MAKE MANUAL REVISIONS TO MASTER.

ORIGINAL

Contact Information
520-P.C. Tail, Regular Point - Tail LG.=.190(4.83)
.100" (2.54mm) Contact Spacing x .200" (5.08mm) Row Spacing