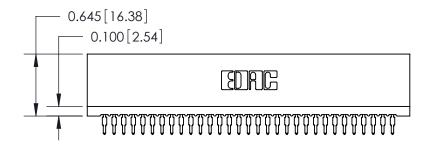

THIS IS A C.A.D. GENERATED DRAWING DO NOT MAKE MANUAL REVISIONS TO MASTER.

ISSUE NUMBER

ORIGINAL

Contact Information
560-Make Before Break (MBB) - Tail LG.=.190(4.83)
.100" (2.54mm) Contact Spacing x .200" (5.08mm) Row Spacing