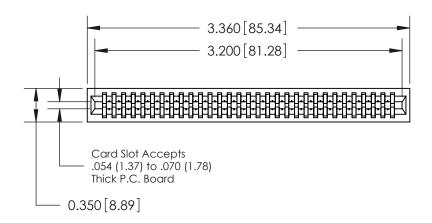

THIS IS A C.A.D. GENERATED DRAWING DO NOT MAKE MANUAL REVISIONS TO MASTER.

ISSUE NUMBER

ORIGINAL

Contact Information
560-Make Before Break (MBB) - Tail LG.=.190(4.83)
.100" (2.54mm) Contact Spacing x .200" (5.08mm) Row Spacing