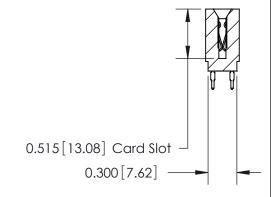

THIS IS A C.A.D. GENERATED DRAWING DO NOT MAKE MANUAL REVISIONS TO MASTER.

ISSUE NUMBER

ORIGINAL

Contact Information
560-Make Before Break (MBB) - Tail LG.=.190(4.83)
.100" (2.54mm) Contact Spacing x .200" (5.08mm) Row Spacing