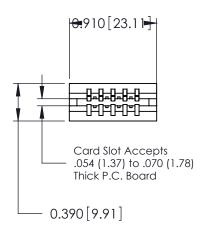

## Contact Information 520-P.C. Tail, Regular Point - Tail LG.=.175(4.45) .125" (3.18mm) Contact Spacing x .250" (6.35mm) Row Spacing

| 746 Series Ultra-Mate Card Edge Connector - Press Fit                 |                                                                                                                                                                                                 | ACAD REFERENCE NO. 746-ENG N |                 | MASTER |
|-----------------------------------------------------------------------|-------------------------------------------------------------------------------------------------------------------------------------------------------------------------------------------------|------------------------------|-----------------|--------|
|                                                                       |                                                                                                                                                                                                 | DRAWN: J.LEE                 | DATE: AUG 20/09 |        |
| Part Number: 746-005-520-506                                          |                                                                                                                                                                                                 | CHECKED:                     | DATE:           |        |
| EDAC INC TORONTO, ONTARIO CANADA YOUR CONNECTION TO QUALITY & SERVICE | THESE DRAWINGS AND SPECIFICATIONS ARE THE PROPERTY OF EDAC INC.,AND SHALL NOT BE REPRODUCED,OR COPIED OR USED AS THE BASIS FOR THE MANUFACTURE OR SALE OF APPARATUS WITHOUT WRITTEN PERMISSION. | SCALE:                       | SHEET 1         | OF 1   |
|                                                                       |                                                                                                                                                                                                 | DRAWING NUMBER               |                 | ISSUE  |
|                                                                       |                                                                                                                                                                                                 | 746-ENG MASTER               |                 | 1      |
| TOUR CONNECTION TO QUALITY & SERVICE                                  |                                                                                                                                                                                                 |                              |                 |        |