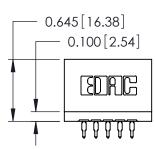

## Contact Information 520-P.C. Tail, Regular Point - Tail LG.=.175(4.45) .125" (3.18mm) Contact Spacing x .250" (6.35mm) Row Spacing

| 746 Series Ultra-Mate Card Edge Connector - Press Fit                 |                                                                                                                                                                                                 | ACAD REFERENCE NO. 746-ENG N |                 | MASTER |
|-----------------------------------------------------------------------|-------------------------------------------------------------------------------------------------------------------------------------------------------------------------------------------------|------------------------------|-----------------|--------|
|                                                                       |                                                                                                                                                                                                 | DRAWN: J.LEE                 | DATE: AUG 20/09 |        |
| Part Number: 746-005-520-506                                          |                                                                                                                                                                                                 | CHECKED:                     | DATE:           |        |
| EDAC INC TORONTO, ONTARIO CANADA YOUR CONNECTION TO QUALITY & SERVICE | THESE DRAWINGS AND SPECIFICATIONS ARE THE PROPERTY OF EDAC INC.,AND SHALL NOT BE REPRODUCED,OR COPIED OR USED AS THE BASIS FOR THE MANUFACTURE OR SALE OF APPARATUS WITHOUT WRITTEN PERMISSION. | SCALE:                       | SHEET 1         | OF 1   |
|                                                                       |                                                                                                                                                                                                 | DRAWING NUMBER               |                 | ISSUE  |
|                                                                       |                                                                                                                                                                                                 | 746-ENG MASTER               |                 | 1      |
| TOUR CONNECTION TO QUALITY & SERVICE                                  |                                                                                                                                                                                                 |                              |                 |        |