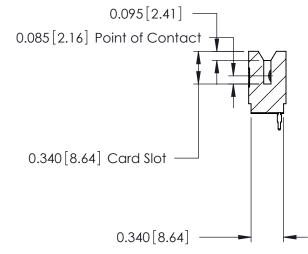

## Contact Information 520-P.C. Tail, Regular Point - Tail LG.=.175(4.45) .125" (3.18mm) Contact Spacing x .250" (6.35mm) Row Spacing

| 746 Series Ultra-Mate Card Edge Connector - Press Fit                 |                                                                                                                                                                                                 | ACAD REFERENCE NO. 746-ENG N |                 | MASTER |
|-----------------------------------------------------------------------|-------------------------------------------------------------------------------------------------------------------------------------------------------------------------------------------------|------------------------------|-----------------|--------|
|                                                                       |                                                                                                                                                                                                 | DRAWN: J.LEE                 | DATE: AUG 20/09 |        |
| Part Number: 746-005-520-506                                          |                                                                                                                                                                                                 | CHECKED:                     | DATE:           |        |
| EDAC INC TORONTO, ONTARIO CANADA YOUR CONNECTION TO QUALITY & SERVICE | THESE DRAWINGS AND SPECIFICATIONS ARE THE PROPERTY OF EDAC INC.,AND SHALL NOT BE REPRODUCED,OR COPIED OR USED AS THE BASIS FOR THE MANUFACTURE OR SALE OF APPARATUS WITHOUT WRITTEN PERMISSION. | SCALE:                       | SHEET 1         | OF 1   |
|                                                                       |                                                                                                                                                                                                 | DRAWING NUMBER               |                 | ISSUE  |
|                                                                       |                                                                                                                                                                                                 | 746-ENG MASTER               |                 | 1      |
| TOUR CONNECTION TO QUALITY & SERVICE                                  |                                                                                                                                                                                                 |                              |                 |        |