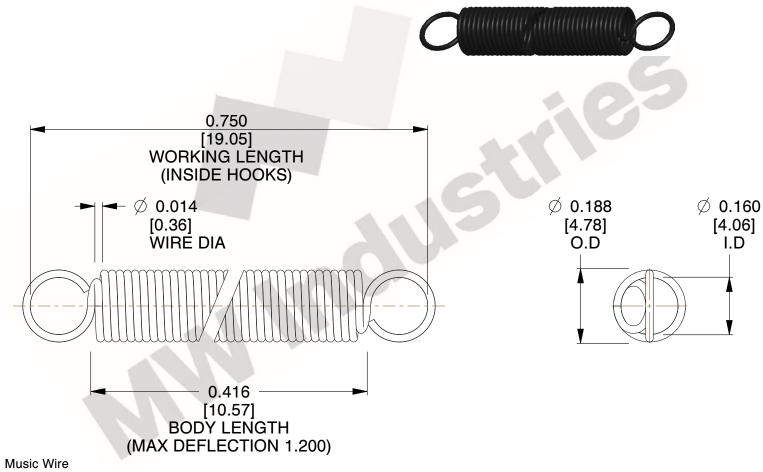

NOTES:

1. Material: Music Wire

2. Finish:

3. Sugg Max. Load: 0.550 (lbs) 4. Sugg Max. Deflection: 1.200 (in)

5. All Drawing Dimensions are in Inches [mm]

6. Coil Count%2

www.mwcomponents.com 800.237.5225

This file and any associated information and specifications are provided for reference and evaluation purposes only, and is subject to change without notice. MW Industries makes no representations, warranties or guarantees as to the appropriateness, accuracy, completeness, or suitability for any purpose, of the file, information or specifications. You are solely responsible for the use of the file, information or specifications.

3.000

SCALE

COMPONENT **SPRINGS** UNIT **ZZ3-11** INCH [mm] SHEET **EXTENSION SPRINGS** 1 of 1