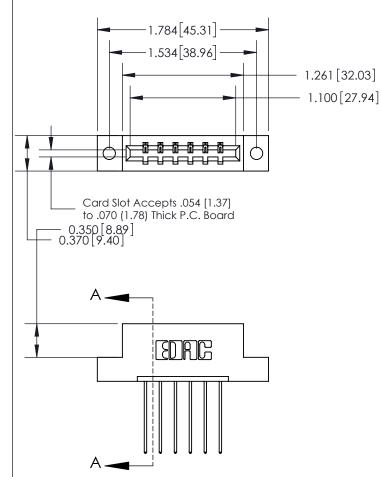

THIS IS A C.A.D. GENERATED DRAWING DO NOT MAKE MANUAL REVISIONS TO MASTER.

ISSUE NUMBER ORIGINAL

833 Series High Temp Card Edge Connector Part Number: 833-006-541-102

**EDAC INC** TORONTO, ONTARIO CANADA

THESE DRAWINGS AND SPECIFICATIONS ARE THE PROPERTY OF EDAC INC.,AND SHALL NOT BE REPRODUCED, OR COPIED OR USED AS THE BASIS FOR THE MANUFACTURE OR SALE OF APPARATUS WITHOUT WRITTEN PERMISSION.

| ACAD REFERENCE NO. | 833 ENG MASTER   |  |  |
|--------------------|------------------|--|--|
| DRAWN: J.LEE       | DATE: OCT. 14/09 |  |  |
| CHECKED:           | DATE:            |  |  |
| SCALE: NTS         | SHEET 1 OF 3     |  |  |
| DRAWING NUMBER     | ISSUE            |  |  |
| 833 Assembly       | 1                |  |  |