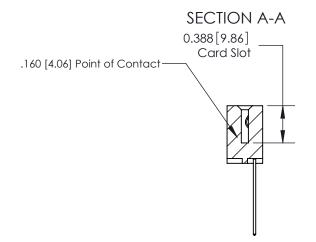

THIS IS A C.A.D. GENERATED DRAWING DO NOT MAKE MANUAL REVISIONS TO MASTER.

ISSUE NUMBER ORIGINAL

833 Series High Temp Card Edge Connector Part Number: 833-006-541-102

**EDAC INC** TORONTO, ONTARIO CANADA

THESE DRAWINGS AND SPECIFICATIONS ARE THE PROPERTY OF EDAC INC.,AND SHALL NOT BE REPRODUCED, OR COPIED OR USED AS THE BASIS FOR THE MANUFACTURE OR SALE OF APPARATUS WITHOUT WRITTEN PERMISSION.

| ACAD REFERENCE NO. | 833 ENG MASTER   |  |  |
|--------------------|------------------|--|--|
| DRAWN: J.LEE       | DATE: OCT. 14/09 |  |  |
| CHECKED:           | DATE:            |  |  |
| SCALE: NTS         | SHEET 1 OF 3     |  |  |
| DRAWING NUMBER     | ISSUE            |  |  |
| 833 Assembly       | 1                |  |  |