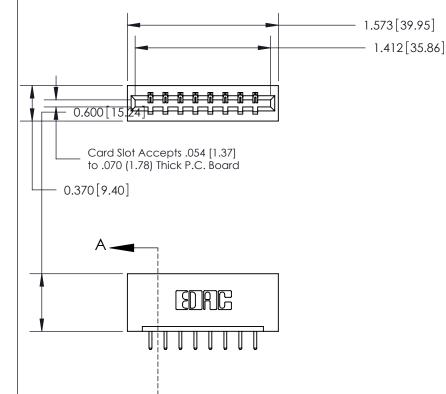

## **See Accompanying Page for:**

- **Bend Detail**
- **Mounting Options**

833 Series High Temp Card Edge Connector Part Number: 833-008-520-101

**EDAC INC** TORONTO, ONTARIO CANADA

THESE DRAWINGS AND SPECIFICATIONS ARE THE PROPERTY OF EDAC INC.,AND SHALL NOT BE REPRODUCED, OR COPIED OR USED AS THE BASIS FOR THE MANUFACTURE OR SALE OF APPARATUS WITHOUT WRITTEN PERMISSION.