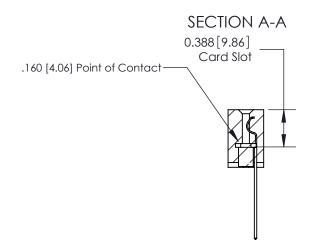

## **Contact Detail**

544-Wire Wrap .050x.025(1.27x0.64) - Tail LG=.750(19.05)

.156 [3.96] Contact Spacing x .200 [5.08] Row Spacing

THIS IS A C.A.D. GENERATED DRAWING DO NOT MAKE MANUAL REVISIONS TO MASTER.

## See Accompanying Page for:

- **Bend Detail**
- **Mounting Options**

833 Series High Temp Card Edge Connector Part Number: 833-023-544-108

**EDAC INC** TORONTO, ONTARIO CANADA

THESE DRAWINGS AND SPECIFICATIONS ARE THE PROPERTY OF EDAC INC.,AND SHALL NOT BE REPRODUCED, OR COPIED OR USED AS THE BASIS FOR THE MANUFACTURE OR SALE OF APPARATUS WITHOUT WRITTEN PERMISSION.

| ACAD REFERENCE NO. | 833 ENG MASTER   |  |  |
|--------------------|------------------|--|--|
| DRAWN: J.LEE       | DATE: OCT. 14/09 |  |  |
| CHECKED:           | DATE:            |  |  |
| SCALE: NTS         | SHEET 1 OF 3     |  |  |
| DRAWING NUMBER     | ISSUE            |  |  |
| 833 Assembly       | 1                |  |  |