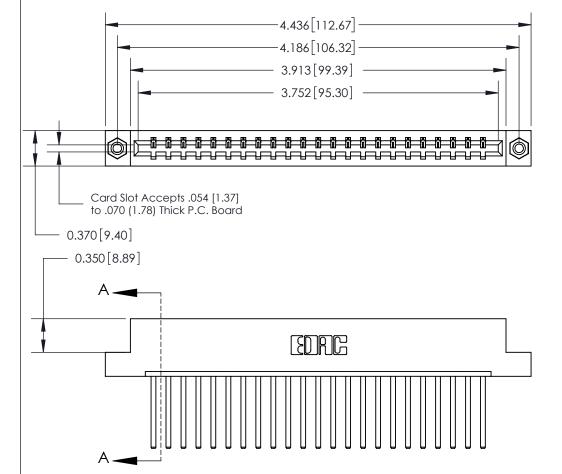

## **Contact Detail**

544-Wire Wrap .050x.025(1.27x0.64) - Tail LG=.750(19.05)

.156 [3.96] Contact Spacing x .200 [5.08] Row Spacing

THIS IS A C.A.D. GENERATED DRAWING DO NOT MAKE MANUAL REVISIONS TO MASTER.

## See Accompanying Page for:

- **Bend Detail**
- **Mounting Options**

833 Series High Temp Card Edge Connector Part Number: 833-023-544-108

**EDAC INC** TORONTO, ONTARIO CANADA

THESE DRAWINGS AND SPECIFICATIONS ARE THE PROPERTY OF EDAC INC.,AND SHALL NOT BE REPRODUCED, OR COPIED OR USED AS THE BASIS FOR THE MANUFACTURE OR SALE OF APPARATUS WITHOUT WRITTEN PERMISSION.

| ACAD REFERENCE NO. | 833 ENG MASTER   |  |  |
|--------------------|------------------|--|--|
| DRAWN: J.LEE       | DATE: OCT. 14/09 |  |  |
| CHECKED:           | DATE:            |  |  |
| SCALE: NTS         | SHEET 1 OF 3     |  |  |
| DRAWING NUMBER     | ISSUE            |  |  |
| 833 Assembly       | 1                |  |  |