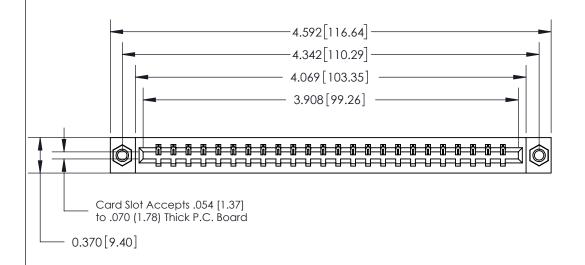

## See Accompanying Page for:

- **Bend Detail**
- **Mounting Options**

833 Series High Temp Card Edge Connector Part Number: 833-024-523-607

**EDAC INC** TORONTO, ONTARIO CANADA

THESE DRAWINGS AND SPECIFICATIONS ARE THE PROPERTY OF EDAC INC.,AND SHALL NOT BE REPRODUCED, OR COPIED OR USED AS THE BASIS FOR THE MANUFACTURE OR SALE OF APPARATUS WITHOUT WRITTEN PERMISSION.