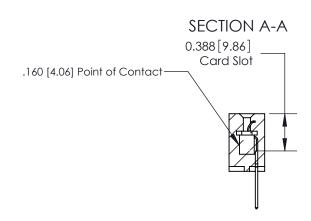

**Mounting Option** 

07-M3-0.5 Metric Threaded Inserts

.156 [3.96] Contact Spacing x .200 [5.08] Row Spacing

**Contact Detail** 523-P.C. Tail .025 Sq.(0.64 Sq.) - Tail LG=.390(9.91) THIS IS A C.A.D. GENERATED DRAWING DO NOT MAKE MANUAL REVISIONS TO MASTER.