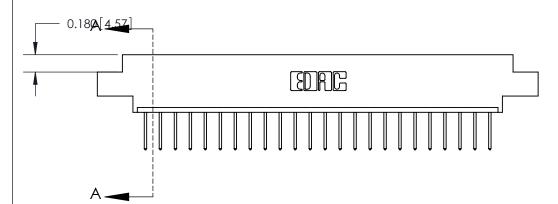

ORIGINAL (1)

ORIGINAL

| 833 Series High Temp Card Edge Connector<br>Contact Bend Detail |                                                                                                                                                                                                   | ACAD REFERENCE NO. | 833 ENC          | MASTER        |
|-----------------------------------------------------------------|---------------------------------------------------------------------------------------------------------------------------------------------------------------------------------------------------|--------------------|------------------|---------------|
|                                                                 |                                                                                                                                                                                                   | DRAWN: J.LEE       | DATE: OCT. 14/09 |               |
|                                                                 |                                                                                                                                                                                                   | CHECKED: DATE:     |                  |               |
| TORONTO, ONTARIO ARE SHALL OR U                                 | THESE DRAWINGS AND SPECIFICATIONS ARE THE PROPERTY OF EDAC INC., AND SHALL NOT BE REPRODUCED, OR COPIED OR USED AS THE BASIS FOR THE MANUFACTURE OR SALE OF APPARATUS WITHOUT WRITTEN PERMISSION. | SCALE: NTS         | SHEET 2          | 2 <b>OF</b> 3 |
|                                                                 |                                                                                                                                                                                                   | DRAWING NUMBER     |                  | ISSUE         |
|                                                                 |                                                                                                                                                                                                   | 833 Assembly       |                  | 1             |