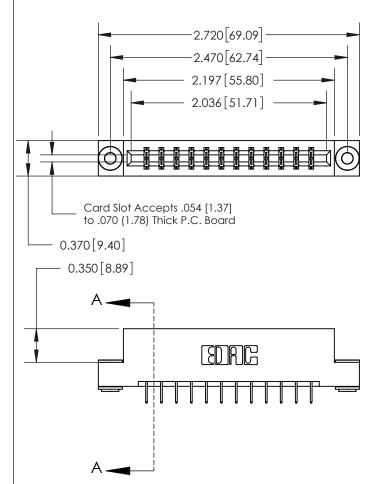

833 Series High Temp Card Edge Connector Part Number: 833-024-524-203

**EDAC INC** TORONTO, ONTARIO CANADA

THESE DRAWINGS AND SPECIFICATIONS ARE THE PROPERTY OF EDAC INC.,AND SHALL NOT BE REPRODUCED, OR COPIED OR USED AS THE BASIS FOR THE MANUFACTURE OR SALE OF APPARATUS WITHOUT WRITTEN PERMISSION.

| ACAD REFERENCE NO. | 833 ENG MASTER   |  |  |
|--------------------|------------------|--|--|
| DRAWN: J.LEE       | DATE: OCT. 14/09 |  |  |
| CHECKED:           | DATE:            |  |  |
| SCALE: NTS         | SHEET 1 OF 3     |  |  |
| DRAWING NUMBER     | ISSUE            |  |  |
| 833 Assembly       | 1                |  |  |