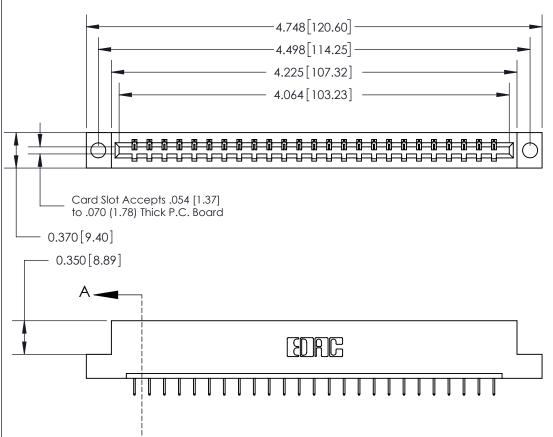

## See Accompanying Page for:

- **Bend Detail**
- **Mounting Options**

833 Series High Temp Card Edge Connector Part Number: 833-025-524-104

**EDAC INC** TORONTO, ONTARIO CANADA

THESE DRAWINGS AND SPECIFICATIONS ARE THE PROPERTY OF EDAC INC.,AND SHALL NOT BE REPRODUCED, OR COPIED OR USED AS THE BASIS FOR THE MANUFACTURE OR SALE OF APPARATUS WITHOUT WRITTEN PERMISSION.