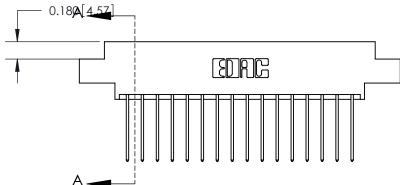

ISSUE NUMBER

ORIGINAL

**See Accompanying Page for:** 

- **Bend Detail**
- **Mounting Options**

ORIGINAL (1)

ORIGINAL

| 833 Series High Temp Card Edge Connector<br>Contact Bend Detail |                                                                                                                                                                 | ACAD REFERENCE NO. | 833 ENC          | MASTER        |
|-----------------------------------------------------------------|-----------------------------------------------------------------------------------------------------------------------------------------------------------------|--------------------|------------------|---------------|
|                                                                 |                                                                                                                                                                 | DRAWN: J.LEE       | DATE: OCT. 14/09 |               |
|                                                                 |                                                                                                                                                                 | CHECKED:           | DATE:            |               |
| EDAC INC                                                        | THESE DRAWINGS AND SPECIFICATIONS                                                                                                                               | SCALE: NTS         | SHEET 2          | 2 <b>OF</b> 3 |
| TORONTO, ONTARIO CANADA YOUR CONNECTION TO QUALITY & SERVICE    | ARE THE PROPERTY OF EDAC INC., AND SHALL NOT BE REPRODUCED, OR COPIED OR USED AS THE BASIS FOR THE MANUFACTURE OR SALE OF APPARATUS WITHOUT WRITTEN PERMISSION. | DRAWING NUMBER     |                  | ISSUE         |
|                                                                 |                                                                                                                                                                 | 833 Assembly       |                  | 1             |