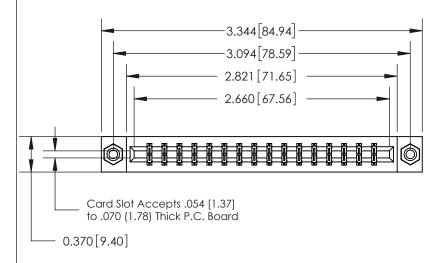

## **Contact Detail**

542-Wire Wrap .025 Sq.(0.64 Sq.) - Tail LG=.645(16.38)

.156 [3.96] Contact Spacing x .200 [5.08] Row Spacing

833 Series High Temp Card Edge Connector

YOUR CONNECTION TO QUALITY & SERVICE

**EDAC INC** TORONTO, ONTARIO CANADA

Part Number: 833-032-542-808

THESE DRAWINGS AND SPECIFICATIONS ARE THE PROPERTY OF EDAC INC.,AND SHALL NOT BE REPRODUCED, OR COPIED OR USED AS THE BASIS FOR THE MANUFACTURE OR SALE OF APPARATUS WITHOUT WRITTEN PERMISSION.

THIS IS A C.A.D. GENERATED DRAWING

DO NOT MAKE MANUAL REVISIONS TO MASTER.

| ACAD REFERENCE NO. | 833 ENG MASTER   |               |  |
|--------------------|------------------|---------------|--|
| DRAWN: J.LEE       | DATE: OCT. 14/09 |               |  |
| CHECKED:           | DATE:            |               |  |
| SCALE: NTS         | SHEET            | 1 <b>OF</b> 3 |  |
| DRAWING NUMBER     |                  | ISSUE         |  |
| 833 Assembly       |                  | 1             |  |