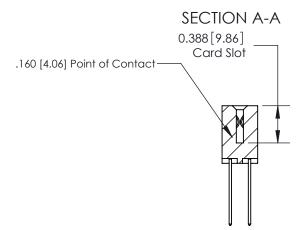

ISSUE NUMBER

ORIGINAL

**See Accompanying Page for:** 

- **Bend Detail**
- **Mounting Options**

ORIGINAL (1)

ORIGINAL

| 833 Series High Temp Card Edge Connector<br>Contact Bend Detail |                                                                                                                                                                 | ACAD REFERENCE NO. | 833 ENC          | MASTER        |
|-----------------------------------------------------------------|-----------------------------------------------------------------------------------------------------------------------------------------------------------------|--------------------|------------------|---------------|
|                                                                 |                                                                                                                                                                 | DRAWN: J.LEE       | DATE: OCT. 14/09 |               |
|                                                                 |                                                                                                                                                                 | CHECKED:           | DATE:            |               |
| EDAC INC                                                        | THESE DRAWINGS AND SPECIFICATIONS                                                                                                                               | SCALE: NTS         | SHEET 2          | 2 <b>OF</b> 3 |
| TORONTO, ONTARIO CANADA YOUR CONNECTION TO QUALITY & SERVICE    | ARE THE PROPERTY OF EDAC INC., AND SHALL NOT BE REPRODUCED, OR COPIED OR USED AS THE BASIS FOR THE MANUFACTURE OR SALE OF APPARATUS WITHOUT WRITTEN PERMISSION. | DRAWING NUMBER     |                  | ISSUE         |
|                                                                 |                                                                                                                                                                 | 833 Assembly       |                  | 1             |