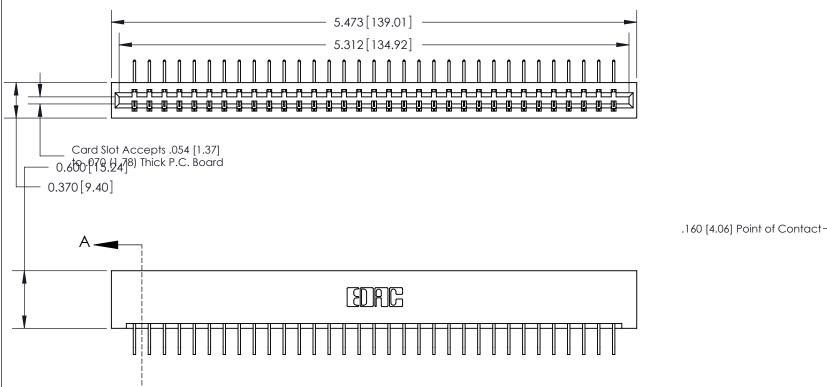

## See Accompanying Page for:

- **Bend Detail**
- **Mounting Options**

833 Series High Temp Card Edge Connector Part Number: 833-033-558-101

**EDAC INC** TORONTO, ONTARIO CANADA

THESE DRAWINGS AND SPECIFICATIONS ARE THE PROPERTY OF EDAC INC.,AND SHALL NOT BE REPRODUCED, OR COPIED OR USED AS THE BASIS FOR THE MANUFACTURE OR SALE OF APPARATUS WITHOUT WRITTEN PERMISSION.

| ACAD REFERENCE NO. | 833 ENG MASTER   |  |  |
|--------------------|------------------|--|--|
| DRAWN: J.LEE       | DATE: OCT. 14/09 |  |  |
| CHECKED:           | DATE:            |  |  |
| SCALE: NTS         | SHEET 1 OF 3     |  |  |
| DRAWING NUMBER     | ISSUE            |  |  |
| 833 Assembly       | 1                |  |  |