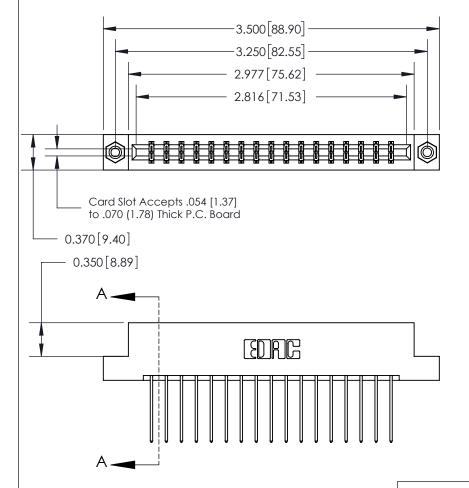

## **Contact Detail**

542-Wire Wrap .025 Sq.(0.64 Sq.) - Tail LG=.645(16.38)

.156 [3.96] Contact Spacing x .200 [5.08] Row Spacing

ISSUE NUMBER

ORIGINAL

SECTION A-A 0.388 [9.86] Card Slot .160 [4.06] Point of Contact-

## **See Accompanying Page for:**

- **Bend Detail**
- **Mounting Options**

833 Series High Temp Card Edge Connector Part Number: 833-034-542-208

**EDAC INC** TORONTO, ONTARIO CANADA

THESE DRAWINGS AND SPECIFICATIONS ARE THE PROPERTY OF EDAC INC.,AND SHALL NOT BE REPRODUCED, OR COPIED OR USED AS THE BASIS FOR THE MANUFACTURE OR SALE OF APPARATUS WITHOUT WRITTEN PERMISSION.