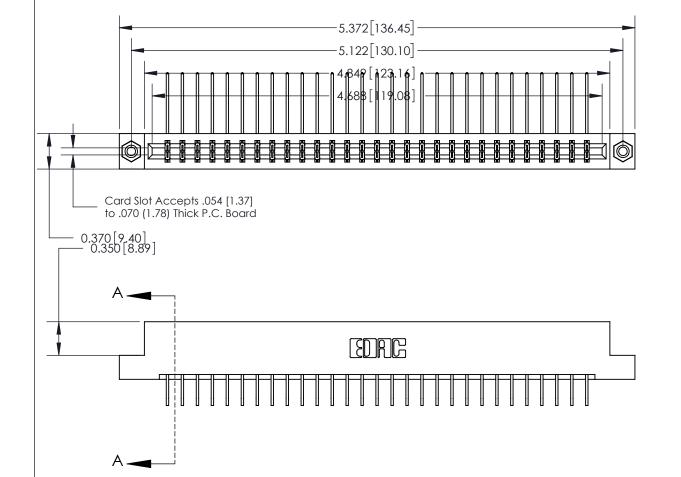

## **See Accompanying Page for:**

- **Bend Detail**
- **Mounting Options**

833 Series High Temp Card Edge Connector Part Number: 833-058-558-208

**EDAC INC** TORONTO, ONTARIO CANADA

THESE DRAWINGS AND SPECIFICATIONS ARE THE PROPERTY OF EDAC INC.,AND SHALL NOT BE REPRODUCED, OR COPIED OR USED AS THE BASIS FOR THE MANUFACTURE OR SALE OF APPARATUS WITHOUT WRITTEN PERMISSION.

| ACAD REFERENCE NO. | 833 ENG MASTER   |  |  |
|--------------------|------------------|--|--|
| DRAWN: J.LEE       | DATE: OCT. 14/09 |  |  |
| CHECKED:           | DATE:            |  |  |
| SCALE: NTS         | SHEET 1 OF 3     |  |  |
| DRAWING NUMBER     | ISSUE            |  |  |
| 833 Assembly       | 1                |  |  |