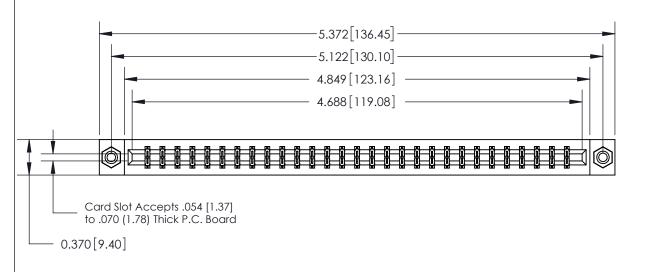

## **See Accompanying Page for:**

- **Bend Detail**
- **Mounting Options**

833 Series High Temp Card Edge Connector Part Number: 833-058-560-808

**EDAC INC** TORONTO, ONTARIO CANADA

THESE DRAWINGS AND SPECIFICATIONS ARE THE PROPERTY OF EDAC INC.,AND SHALL NOT BE REPRODUCED, OR COPIED OR USED AS THE BASIS FOR THE MANUFACTURE OR SALE OF APPARATUS WITHOUT WRITTEN PERMISSION.

| ACAD REFERENCE NO. | 833 ENG MASTER   |  |  |
|--------------------|------------------|--|--|
| DRAWN: J.LEE       | DATE: OCT. 14/09 |  |  |
| CHECKED:           | DATE:            |  |  |
| SCALE: NTS         | SHEET 1 OF 3     |  |  |
| DRAWING NUMBER     | ISSUE            |  |  |
| 833 Assembly       | 1                |  |  |