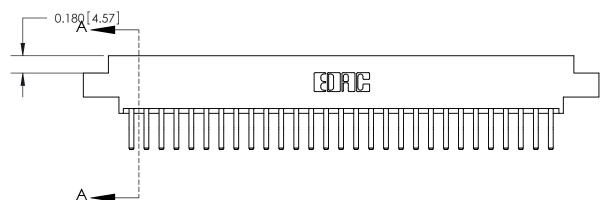

ORIGINAL (1)

ORIGINAL

| 833 Series High Temp Card Edge Connector<br>Contact Bend Detail       |                                                                                                                                                                                                 | ACAD REFERENCE NO. | 833 ENG MASTER   |               |
|-----------------------------------------------------------------------|-------------------------------------------------------------------------------------------------------------------------------------------------------------------------------------------------|--------------------|------------------|---------------|
|                                                                       |                                                                                                                                                                                                 | DRAWN: J.LEE       | DATE: OCT. 14/09 |               |
|                                                                       |                                                                                                                                                                                                 | CHECKED: DATE:     |                  |               |
| EDAC INC TORONTO, ONTARIO CANADA YOUR CONNECTION TO QUALITY & SERVICE | THESE DRAWINGS AND SPECIFICATIONS ARE THE PROPERTY OF EDAC INC.,AND SHALL NOT BE REPRODUCED,OR COPIED OR USED AS THE BASIS FOR THE MANUFACTURE OR SALE OF APPARATUS WITHOUT WRITTEN PERMISSION. | SCALE: NTS         | SHEET 2          | 2 <b>OF</b> 3 |
|                                                                       |                                                                                                                                                                                                 | DRAWING NUMBER     |                  | ISSUE         |
|                                                                       |                                                                                                                                                                                                 | 833 Assembly       |                  | 1             |