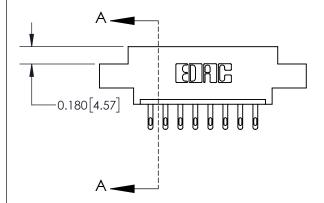

ISSUE NUMBER ORIGINAL

1

|                              | 0.600[15.24] —<br>0.330[8.38]<br>Card Slot |
|------------------------------|--------------------------------------------|
| .160 [4.06] Point of Contact |                                            |
|                              | No.                                        |
|                              |                                            |
|                              |                                            |
| · ·                          | SECTION A-A                                |