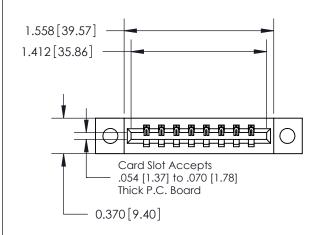

**Mounting Option** 

04-.156 (3.96) Dia. Mounting Holes

## **Contact Detail**

500-Wire Hole .050x.025(1.27x0.64) - Tail LG=.260(6.60) .156 [3.96] Contact Spacing x .200 [5.08] Row Spacing

**See Accompanying Page for:** 

**Contact Bend Details** 

THIS IS A C.A.D. GENERATED DRAWING DO NOT MAKE MANUAL REVISIONS TO MASTER.

ISSUE NUMBER ORIGINAL

1

|                              | 0.600[15.24] —<br>0.330[8.38]<br>Card Slot |
|------------------------------|--------------------------------------------|
| .160 [4.06] Point of Contact |                                            |
|                              | No.                                        |
|                              |                                            |
|                              |                                            |
| · ·                          | SECTION A-A                                |