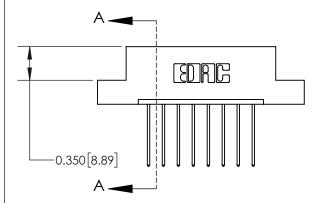

ISSUE NUMBER

ORIGINAL

1

| 837/887 Series High Temp Card Edge Connector |
|----------------------------------------------|
| Part Number: 837-008-542-107                 |

YOUR CONNECTION TO QUALITY & SERVICE

| ACAD REFERENCE NO. | 837 ENG MASTER   |  |  |
|--------------------|------------------|--|--|
| DRAWN: J.LEE       | DATE: OCT. 06/09 |  |  |
| CHECKED:           | DATE:            |  |  |
| SCALE: NTS         | SHEET 1 OF 2     |  |  |
| DRAWING NUMBER     | ISSUE            |  |  |
| 837 Assembly       | 1                |  |  |