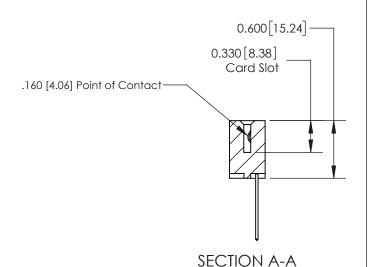

## **Contact Detail**

542-Wire Wrap .025 Sq.(0.64 Sq.) - Tail LG=.645(16.38) .156 [3.96] Contact Spacing x .200 [5.08] Row Spacing

**See Accompanying Page for:** 

**Contact Bend Details** 

THIS IS A C.A.D. GENERATED DRAWING DO NOT MAKE MANUAL REVISIONS TO MASTER.

ISSUE NUMBER

ORIGINAL

1

| 837/887 Series High Temp Card Edge Connector |
|----------------------------------------------|
| Part Number: 837-008-542-107                 |

YOUR CONNECTION TO QUALITY & SERVICE