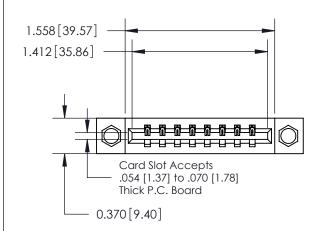

## **Contact Detail**

542-Wire Wrap .025 Sq.(0.64 Sq.) - Tail LG=.645(16.38) .156 [3.96] Contact Spacing x .200 [5.08] Row Spacing

**See Accompanying Page for:** 

**Contact Bend Details** 

THIS IS A C.A.D. GENERATED DRAWING DO NOT MAKE MANUAL REVISIONS TO MASTER.

ISSUE NUMBER

ORIGINAL

1

| 837/887 Series High Temp Card Edge Connector |
|----------------------------------------------|
| Part Number: 837-008-542-107                 |

YOUR CONNECTION TO QUALITY & SERVICE