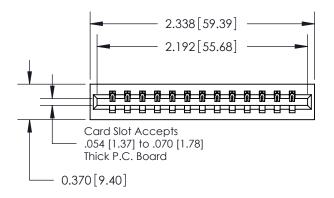

**Mounting Option** 

01-No Mounting Lugs

**Contact Detail** 

524-P.C. Tail .018 Sq.(0.46 Sq.) - Tail LG=.175(4.45) .156 [3.96] Contact Spacing x .200 [5.08] Row Spacing THIS IS A C.A.D. GENERATED DRAWING DO NOT MAKE MANUAL REVISIONS TO MASTER.

ISSUE NUMBER

ORIGINAL

0.600 [15.24] 0.330[8.38] Card Slot .160 [4.06] Point of Contact-**SECTION A-A** 

837/887 Series High Temp Card Edge Connector Part Number: 837-013-524-101

YOUR CONNECTION TO QUALITY & SERVICE