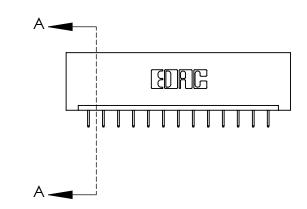

ISSUE NUMBER

ORIGINAL

0.600 [15.24] 0.330[8.38] Card Slot .160 [4.06] Point of Contact-**SECTION A-A** 

837/887 Series High Temp Card Edge Connector Part Number: 837-013-524-101

YOUR CONNECTION TO QUALITY & SERVICE