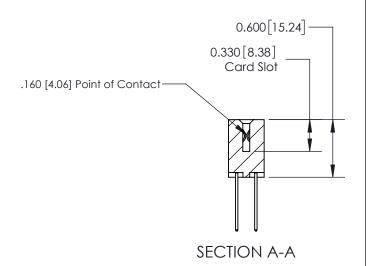

## **Contact Detail**

540-Wire Wrap .025 Sq.(0.64 Sq.) - Tail LG=.560(14.22) .156 [3.96] Contact Spacing x .200 [5.08] Row Spacing

**See Accompanying Page for:** 

**Contact Bend Details** 

THIS IS A C.A.D. GENERATED DRAWING DO NOT MAKE MANUAL REVISIONS TO MASTER.

ISSUE NUMBER

ORIGINAL

1

| 837/887 Series High Temp Card Edge Connector<br>Contact Bend Detail   |                                                                                                                                                                                                 | ACAD REFERENCE NO. | 837 ENG MASTER   |               |
|-----------------------------------------------------------------------|-------------------------------------------------------------------------------------------------------------------------------------------------------------------------------------------------|--------------------|------------------|---------------|
|                                                                       |                                                                                                                                                                                                 | DRAWN: J.LEE       | DATE: OCT. 06/09 |               |
|                                                                       |                                                                                                                                                                                                 | CHECKED:           | DATE:            |               |
| EDAC INC TORONTO, ONTARIO CANADA YOUR CONNECTION TO QUALITY & SERVICE | THESE DRAWINGS AND SPECIFICATIONS ARE THE PROPERTY OF EDAC INC.,AND SHALL NOT BE REPRODUCED,OR COPIED OR USED AS THE BASIS FOR THE MANUFACTURE OR SALE OF APPARATUS WITHOUT WRITTEN PERMISSION. | SCALE: NTS         | SHEET            | 2 <b>OF</b> 2 |
|                                                                       |                                                                                                                                                                                                 | DRAWING NUMBER     |                  | ISSUE         |
|                                                                       |                                                                                                                                                                                                 | 837 Assembly       |                  | 1             |