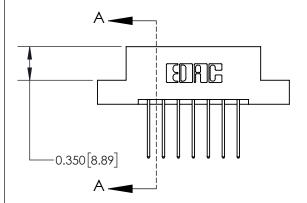

## **Mounting Option**

02-.128 (3.25) Dia. Mounting Holes

ISSUE NUMBER 1 ORIGINAL

| 837/887 Series | High Temp Card Edge Connector |
|----------------|-------------------------------|
| Part Number: 8 | 337-014-540-202               |

**EDAC INC** TORONTO, ONTARIO CANADA