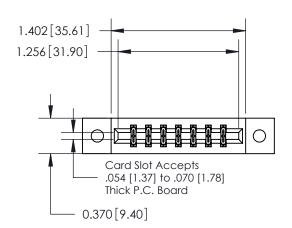

ISSUE NUMBER 1 ORIGINAL

| 837/887 Series | High Temp Card Edge Connector |
|----------------|-------------------------------|
| Part Number: 8 | 337-014-540-202               |

**EDAC INC** TORONTO, ONTARIO CANADA