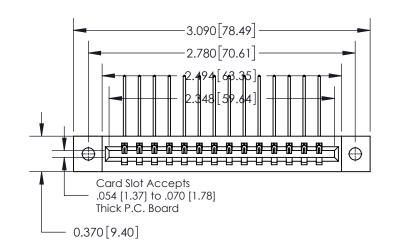

**Mounting Option** 

02-.128 (3.25) Dia. Mounting Holes

837/887 Series High Temp Card Edge Connector Part Number: 837-014-559-602

YOUR CONNECTION TO QUALITY & SERVICE

**EDAC INC** TORONTO, ONTARIO CANADA

THESE DRAWINGS AND SPECIFICATIONS ARE THE PROPERTY OF EDAC INC.,AND SHALL NOT BE REPRODUCED, OR COPIED OR USED AS THE BASIS FOR THE MANUFACTURE OR SALE OF APPARATUS WITHOUT WRITTEN PERMISSION.