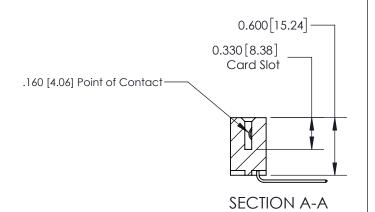

**See Accompanying Page for:** 

**Contact Bend Details** 

ISSUE NUMBER

ORIGINAL

1

| 837/887 Series High Temp Card Edge Connector<br>Contact Bend Detail |                                                                                                                                    | ACAD REFERENCE NO. | 837 ENG MASTER   |               |
|---------------------------------------------------------------------|------------------------------------------------------------------------------------------------------------------------------------|--------------------|------------------|---------------|
|                                                                     |                                                                                                                                    | DRAWN: J.LEE       | DATE: OCT. 06/09 |               |
|                                                                     |                                                                                                                                    | CHECKED:           | DATE:            |               |
| EDAC INC                                                            | THESE DRAWINGS AND SPECIFICATIONS ARE THE PROPERTY OF EDAC INC.,AND SHALL NOT BE REPRODUCED,OR COPIED OR USED AS THE BASIS FOR THE | SCALE: NTS         | SHEET            | 2 <b>OF</b> 2 |
| TORONTO, ONTARIO CANADA                                             |                                                                                                                                    | DRAWING NUMBER     | •                | ISSUE         |
| YOUR CONNECTION TO QUALITY & SERVICE                                | MANUFACTURE OR SALE OF APPARATUS WITHOUT WRITTEN PERMISSION.                                                                       | 837 Assembly       |                  | 1             |