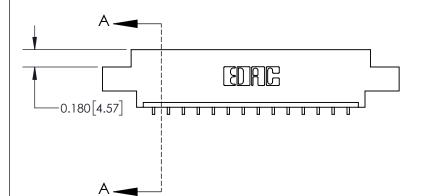

## **Contact Detail**

559-90 Degree Bend (Code 541 Contacts)

.156 [3.96] Contact Spacing x .200 [5.08] Row Spacing

THIS IS A C.A.D. GENERATED DRAWING DO NOT MAKE MANUAL REVISIONS TO MASTER.

ISSUE NUMBER ORIGINAL

837/887 Series High Temp Card Edge Connector Part Number: 837-014-559-602

YOUR CONNECTION TO QUALITY & SERVICE

**EDAC INC** TORONTO, ONTARIO CANADA

THESE DRAWINGS AND SPECIFICATIONS ARE THE PROPERTY OF EDAC INC.,AND SHALL NOT BE REPRODUCED, OR COPIED OR USED AS THE BASIS FOR THE MANUFACTURE OR SALE OF APPARATUS WITHOUT WRITTEN PERMISSION.