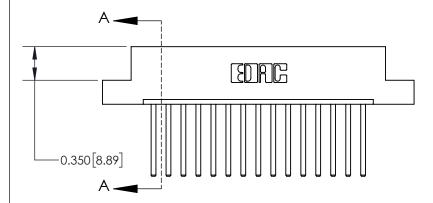

## **Contact Detail**

544-Wire Wrap .050x.025(1.27x0.64) - Tail LG=.750(19.05)

.156 [3.96] Contact Spacing x .200 [5.08] Row Spacing

THIS IS A C.A.D. GENERATED DRAWING DO NOT MAKE MANUAL REVISIONS TO MASTER.

ISSUE NUMBER ORIGINAL

**See Accompanying Page for:** 

**Contact Bend Details** 

837/887 Series High Temp Card Edge Connector Part Number: 837-015-544-108

YOUR CONNECTION TO QUALITY & SERVICE

**EDAC INC** TORONTO, ONTARIO CANADA