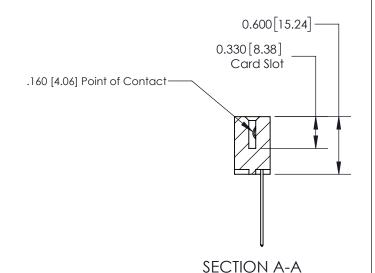

## **Contact Detail**

544-Wire Wrap .050x.025(1.27x0.64) - Tail LG=.750(19.05)

.156 [3.96] Contact Spacing x .200 [5.08] Row Spacing

THIS IS A C.A.D. GENERATED DRAWING DO NOT MAKE MANUAL REVISIONS TO MASTER.

ISSUE NUMBER ORIGINAL

**See Accompanying Page for:** 

**Contact Bend Details** 

837/887 Series High Temp Card Edge Connector Part Number: 837-015-544-108

YOUR CONNECTION TO QUALITY & SERVICE

**EDAC INC** TORONTO, ONTARIO CANADA

ISSUE NUMBER

ORIGINAL

1

| 837/887 Series High Temp Card Edge Connector<br>Contact Bend Detail |                                                                                                                                    | ACAD REFERENCE NO. | 837 ENG MASTER   |               |
|---------------------------------------------------------------------|------------------------------------------------------------------------------------------------------------------------------------|--------------------|------------------|---------------|
|                                                                     |                                                                                                                                    | DRAWN: J.LEE       | DATE: OCT. 06/09 |               |
|                                                                     |                                                                                                                                    | CHECKED:           | DATE:            |               |
| EDAC INC                                                            | THESE DRAWINGS AND SPECIFICATIONS ARE THE PROPERTY OF EDAC INC.,AND SHALL NOT BE REPRODUCED,OR COPIED OR USED AS THE BASIS FOR THE | SCALE: NTS         | SHEET            | 2 <b>OF</b> 2 |
| TORONTO, ONTARIO CANADA                                             |                                                                                                                                    | DRAWING NUMBER     | •                | ISSUE         |
| YOUR CONNECTION TO QUALITY & SERVICE                                | MANUFACTURE OR SALE OF APPARATUS WITHOUT WRITTEN PERMISSION.                                                                       | 837 Assembly       |                  | 1             |