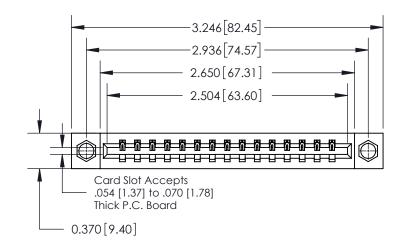

**Mounting Option** 

08-#4-40 Unified Threaded Inserts

## **Contact Detail**

544-Wire Wrap .050x.025(1.27x0.64) - Tail LG=.750(19.05)

.156 [3.96] Contact Spacing x .200 [5.08] Row Spacing

THIS IS A C.A.D. GENERATED DRAWING DO NOT MAKE MANUAL REVISIONS TO MASTER.

ISSUE NUMBER ORIGINAL

**See Accompanying Page for:** 

**Contact Bend Details** 

837/887 Series High Temp Card Edge Connector Part Number: 837-015-544-108

YOUR CONNECTION TO QUALITY & SERVICE

**EDAC INC** TORONTO, ONTARIO CANADA