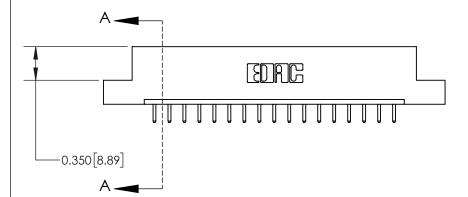

**Mounting Option** 

08-#4-40 Unified Threaded Inserts

ISSUE NUMBER ORIGINAL

837/887 Series High Temp Card Edge Connector Part Number: 837-017-520-108

YOUR CONNECTION TO QUALITY & SERVICE

**EDAC INC** TORONTO, ONTARIO CANADA

THESE DRAWINGS AND SPECIFICATIONS ARE THE PROPERTY OF EDAC INC.,AND SHALL NOT BE REPRODUCED, OR COPIED OR USED AS THE BASIS FOR THE MANUFACTURE OR SALE OF APPARATUS WITHOUT WRITTEN PERMISSION.