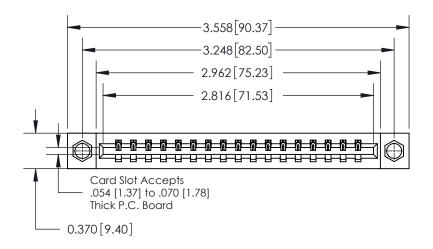

## **Contact Detail**

520-P.C. Tail .030x.018(0.76x0.46) - Tail LG=.175(4.45) .156 [3.96] Contact Spacing x .200 [5.08] Row Spacing

THIS IS A C.A.D. GENERATED DRAWING DO NOT MAKE MANUAL REVISIONS TO MASTER.

ISSUE NUMBER ORIGINAL

837/887 Series High Temp Card Edge Connector Part Number: 837-017-520-108

YOUR CONNECTION TO QUALITY & SERVICE

**EDAC INC** TORONTO, ONTARIO CANADA

THESE DRAWINGS AND SPECIFICATIONS ARE THE PROPERTY OF EDAC INC.,AND SHALL NOT BE REPRODUCED, OR COPIED OR USED AS THE BASIS FOR THE MANUFACTURE OR SALE OF APPARATUS WITHOUT WRITTEN PERMISSION.