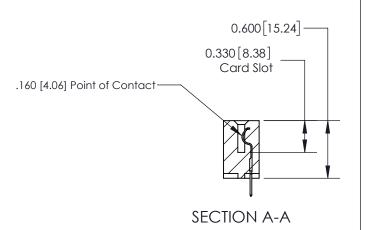

## **Contact Detail**

520-P.C. Tail .030x.018(0.76x0.46) - Tail LG=.175(4.45) .156 [3.96] Contact Spacing x .200 [5.08] Row Spacing

THIS IS A C.A.D. GENERATED DRAWING DO NOT MAKE MANUAL REVISIONS TO MASTER.

ISSUE NUMBER ORIGINAL

837/887 Series High Temp Card Edge Connector Part Number: 837-017-520-108

YOUR CONNECTION TO QUALITY & SERVICE

**EDAC INC** TORONTO, ONTARIO CANADA

THESE DRAWINGS AND SPECIFICATIONS ARE THE PROPERTY OF EDAC INC.,AND SHALL NOT BE REPRODUCED, OR COPIED OR USED AS THE BASIS FOR THE MANUFACTURE OR SALE OF APPARATUS WITHOUT WRITTEN PERMISSION.