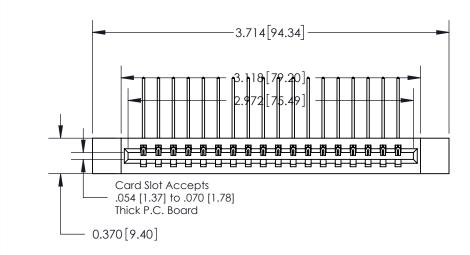

0.600 [15.24] 0.330[8.38] Card Slot .160 [4.06] Point of Contact-**SECTION A-A** 

**See Accompanying Page for:** 

**Contact Bend Details** 

837/887 Series High Temp Card Edge Connector Part Number: 837-018-559-612