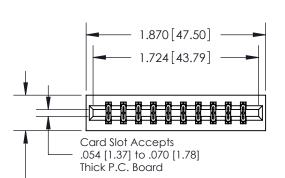

## **Contact Detail**

560-Extender Board Bend (Code 523 Contacts)

.156 [3.96] Contact Spacing x .200 [5.08] Row Spacing

**See Accompanying Page for: Contact Bend Details** 

0.370 [9.40]

THIS IS A C.A.D. GENERATED DRAWING DO NOT MAKE MANUAL REVISIONS TO MASTER.