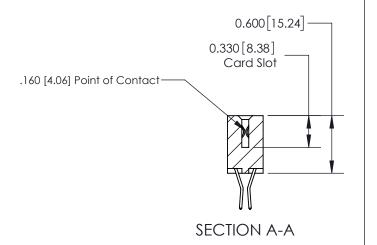

ISSUE NUMBER

ORIGINAL

1

| 837/887 Series High Temp Co                                           | ACAD REFERENCE NO.                                                                                                                                                                              | 837 ENG MASTER |                  |               |
|-----------------------------------------------------------------------|-------------------------------------------------------------------------------------------------------------------------------------------------------------------------------------------------|----------------|------------------|---------------|
| Contact Bend Detail                                                   |                                                                                                                                                                                                 | DRAWN: J.LEE   | DATE: OCT. 06/09 |               |
|                                                                       |                                                                                                                                                                                                 | CHECKED:       | DATE:            |               |
| EDAC INC TORONTO, ONTARIO CANADA YOUR CONNECTION TO QUALITY & SERVICE | THESE DRAWINGS AND SPECIFICATIONS ARE THE PROPERTY OF EDAC INC.,AND SHALL NOT BE REPRODUCED,OR COPIED OR USED AS THE BASIS FOR THE MANUFACTURE OR SALE OF APPARATUS WITHOUT WRITTEN PERMISSION. | SCALE: NTS     | SHEET            | 2 <b>OF</b> 2 |
|                                                                       |                                                                                                                                                                                                 | DRAWING NUMBER |                  | ISSUE         |
|                                                                       |                                                                                                                                                                                                 | 837 Assembly   |                  | 1             |