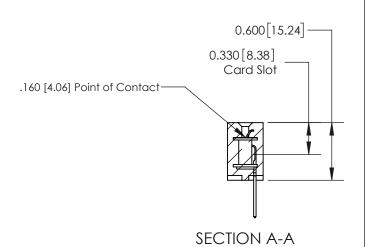

## **Contact Detail**

523-P.C. Tail .025 Sq.(0.64 Sq.) - Tail LG=.390(9.91) .156 [3.96] Contact Spacing x .200 [5.08] Row Spacing

Thick P.C. Board

0.370 [9.40]

4.182 [106.22] -3.872[98.35]-3.586 [91.08] 3.440 [87.38] Card Slot Accepts .054 [1.37] to .070 [1.78]

ISSUE NUMBER

ORIGINAL

1

| 837/887 Series High Temp Card Edge Connector<br>Contact Bend Detail |                                                                                                        | ACAD REFERENCE NO. | 837 ENG MASTER   |               |
|---------------------------------------------------------------------|--------------------------------------------------------------------------------------------------------|--------------------|------------------|---------------|
|                                                                     |                                                                                                        | DRAWN: J.LEE       | DATE: OCT. 06/09 |               |
|                                                                     |                                                                                                        | CHECKED:           | DATE:            |               |
| EDAC INC                                                            |                                                                                                        | SCALE: NTS         | SHEET            | 2 <b>OF</b> 2 |
| TORONTO, ONTARIO CANADA                                             | ARE THE PROPERTY OF EDAC INC.,AND<br>SHALL NOT BE REPRODUCED,OR COPIED<br>OR USED AS THE BASIS FOR THE | DRAWING NUMBER     | •                | ISSUE         |
| YOUR CONNECTION TO QUALITY & SERVICE                                | MANUFACTURE OR SALE OF APPARATUS WITHOUT WRITTEN PERMISSION.                                           | 837 Assembly       |                  | 1             |