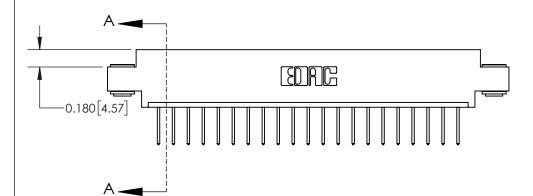

## **Contact Detail**

523-P.C. Tail .025 Sq.(0.64 Sq.) - Tail LG=.390(9.91) .156 [3.96] Contact Spacing x .200 [5.08] Row Spacing

Thick P.C. Board

0.370 [9.40]

4.182 [106.22] -3.872[98.35]-3.586 [91.08] 3.440 [87.38] Card Slot Accepts .054 [1.37] to .070 [1.78]

THIS IS A C.A.D. GENERATED DRAWING DO NOT MAKE MANUAL REVISIONS TO MASTER.

ISSUE NUMBER

ORIGINAL

**See Accompanying Page for:** 

**Contact Bend Details** 

| 837/887 Series High Temp Card Edge Connector |
|----------------------------------------------|
| Part Number: 837-021-523-603                 |