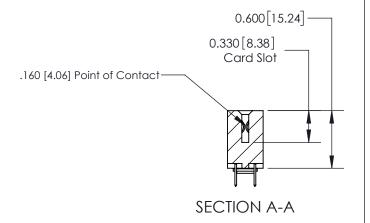

## **Contact Detail**

520-P.C. Tail .030x.018(0.76x0.46) - Tail LG=.175(4.45) .156 [3.96] Contact Spacing x .200 [5.08] Row Spacing

THIS IS A C.A.D. GENERATED DRAWING DO NOT MAKE MANUAL REVISIONS TO MASTER.