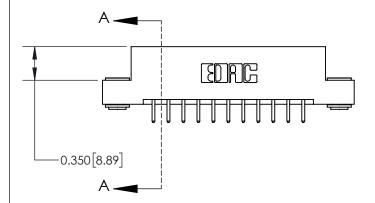

## **Contact Detail**

520-P.C. Tail .030x.018(0.76x0.46) - Tail LG=.175(4.45) .156 [3.96] Contact Spacing x .200 [5.08] Row Spacing

THIS IS A C.A.D. GENERATED DRAWING DO NOT MAKE MANUAL REVISIONS TO MASTER.