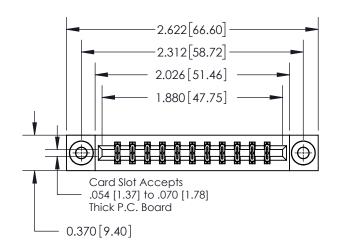

**Mounting Option** 

03-.116 (2.95) I.D. Floating Eyelets

## **Contact Detail**

520-P.C. Tail .030x.018(0.76x0.46) - Tail LG=.175(4.45) .156 [3.96] Contact Spacing x .200 [5.08] Row Spacing





THIS IS A C.A.D. GENERATED DRAWING DO NOT MAKE MANUAL REVISIONS TO MASTER.



ISSUE NUMBER ORIGINAL



837/887 Series High Temp Card Edge Connector Part Number: 837-022-520-203

YOUR CONNECTION TO QUALITY & SERVICE

**EDAC INC** TORONTO, ONTARIO CANADA

THESE DRAWINGS AND SPECIFICATIONS ARE THE PROPERTY OF EDAC INC., AND SHALL NOT BE REPRODUCED,OR COPIED OR USED AS THE BASIS FOR THE MANUFACTURE OR SALE OF APPARATUS WITHOUT WRITTEN PERMISSION.

| ACAD REFERENCE NO. | 837 ENG MASTER   |  |  |
|--------------------|------------------|--|--|
| DRAWN: J.LEE       | DATE: OCT. 06/09 |  |  |
| CHECKED:           | DATE:            |  |  |
| SCALE: NTS         | SHEET 1 OF 2     |  |  |
| DRAWING NUMBER     | ISSUE            |  |  |
| 837 Assembly       | 1                |  |  |

**See Accom