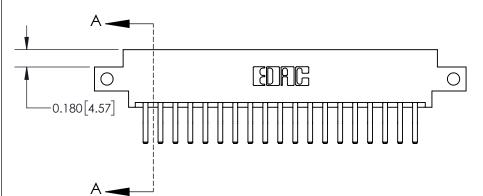

**Mounting Option** 

12-.128 (3.25) Dia. Side Mounting Holes

## **Contact Detail**

560-Extender Board Bend (Code 523 Contacts)

.156 [3.96] Contact Spacing x .200 [5.08] Row Spacing





THIS IS A C.A.D. GENERATED DRAWING DO NOT MAKE MANUAL REVISIONS TO MASTER.



ISSUE NUMBER ORIGINAL



**See Accompanying Page for:** 

**Contact Bend Details** 

837/887 Series High Temp Card Edge Connector Part Number: 837-038-560-812



**EDAC INC** TORONTO, ONTARIO CANADA

THESE DRAWINGS AND SPECIFICATIONS ARE THE PROPERTY OF EDAC INC.,AND SHALL NOT BE REPRODUCED, OR COPIED OR USED AS THE BASIS FOR THE MANUFACTURE OR SALE OF APPARATUS WITHOUT WRITTEN PERMISSION.

| ACAD REFERENCE NO. 837 ENG MASTE |                  |  |  |
|----------------------------------|------------------|--|--|
| DRAWN: J.LEE                     | DATE: OCT. 06/09 |  |  |
| CHECKED:                         | DATE:            |  |  |
| SCALE: NTS                       | SHEET 1 OF 2     |  |  |
| DRAWING NUMBER