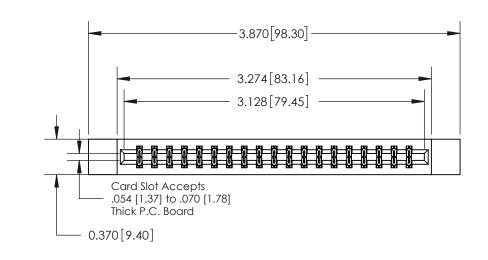

**See Accompanying Page for:** 

**Contact Bend Details** 

837/887 Series High Temp Card Edge Connector Part Number: 837-038-560-812

**EDAC INC** TORONTO, ONTARIO CANADA

THESE DRAWINGS AND SPECIFICATIONS ARE THE PROPERTY OF EDAC INC.,AND SHALL NOT BE REPRODUCED, OR COPIED OR USED AS THE BASIS FOR THE MANUFACTURE OR SALE OF APPARATUS WITHOUT WRITTEN PERMISSION.