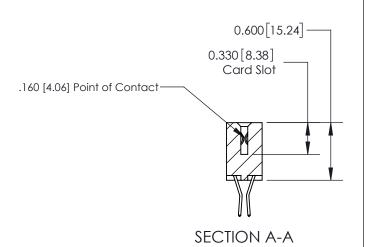

## **Contact Detail**

560-Extender Board Bend (Code 523 Contacts)

.156 [3.96] Contact Spacing x .200 [5.08] Row Spacing

THIS IS A C.A.D. GENERATED DRAWING DO NOT MAKE MANUAL REVISIONS TO MASTER.

ISSUE NUMBER ORIGINAL