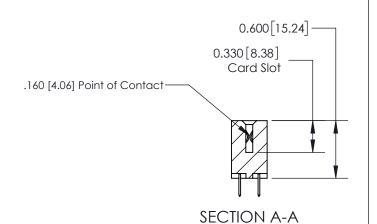

## **Contact Detail**

520-P.C. Tail .030x.018(0.76x0.46) - Tail LG=.175(4.45) .156 [3.96] Contact Spacing x .200 [5.08] Row Spacing

-4.026 [102.26] -3.716[94.39] -3.430 [87.12] 3.284 [83.41] Card Slot Accepts .054 [1.37] to .070 [1.78] Thick P.C. Board 0.370 [9.40]

837 ENG MASTER

ACAD REFERENCE NO.

**See Accompanying Page for:** 

**Contact Bend Details** 

ISSUE NUMBER

ORIGINAL

1

| 837/887 Series High Temp Card Edge Connector<br>Contact Bend Detail |                                                                  | ACAD REFERENCE NO. | 837 ENG MASTER   |               |
|---------------------------------------------------------------------|------------------------------------------------------------------|--------------------|------------------|---------------|
|                                                                     |                                                                  | DRAWN: J.LEE       | DATE: OCT. 06/09 |               |
|                                                                     |                                                                  | CHECKED:           | DATE:            |               |
| EDAC INC                                                            | OR USED AS THE BASIS FOR THE<br>MANUFACTURE OR SALE OF APPARATUS | SCALE: NTS         | SHEET            | 2 <b>OF</b> 2 |
| TORONTO, ONTARIO CANADA                                             |                                                                  | DRAWING NUMBER     | •                | ISSUE         |
| YOUR CONNECTION TO QUALITY & SERVICE                                |                                                                  | 837 Assembly       |                  | 1             |