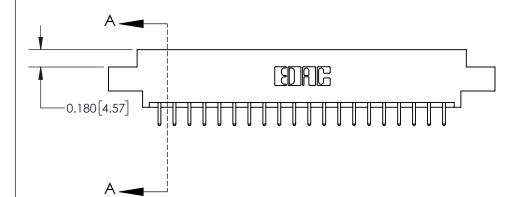

## **Contact Detail**

520-P.C. Tail .030x.018(0.76x0.46) - Tail LG=.175(4.45) .156 [3.96] Contact Spacing x .200 [5.08] Row Spacing

-4.026 [102.26] -3.716[94.39] -3.430 [87.12] 3.284 [83.41] Card Slot Accepts .054 [1.37] to .070 [1.78] Thick P.C. Board 0.370 [9.40]

THIS IS A C.A.D. GENERATED DRAWING DO NOT MAKE MANUAL REVISIONS TO MASTER.

ISSUE NUMBER

ORIGINAL

837/887 Series High Temp Card Edge Connector Part Number: 837-040-520-808

YOUR CONNECTION TO QUALITY & SERVICE