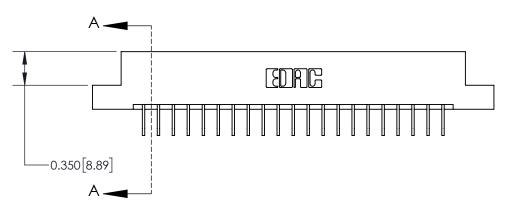

**See Accompanying Page for:** 

**Contact Bend Details** 

837/887 Series High Temp Card Edge Connector Part Number: 837-042-558-208

**EDAC INC** TORONTO, ONTARIO CANADA

THESE DRAWINGS AND SPECIFICATIONS ARE THE PROPERTY OF EDAC INC.,AND SHALL NOT BE REPRODUCED, OR COPIED OR USED AS THE BASIS FOR THE MANUFACTURE OR SALE OF APPARATUS WITHOUT WRITTEN PERMISSION.

| ACAD REFERENCE NO. | 837 ENG MASTER   |  |  |
|--------------------|------------------|--|--|
| DRAWN: J.LEE       | DATE: OCT. 06/09 |  |  |
| CHECKED:           | DATE:            |  |  |
| SCALE: NTS         | SHEET 1 OF 2     |  |  |
| DRAWING NUMBER     | ISSUE            |  |  |
| 837 Assembly       | 1                |  |  |