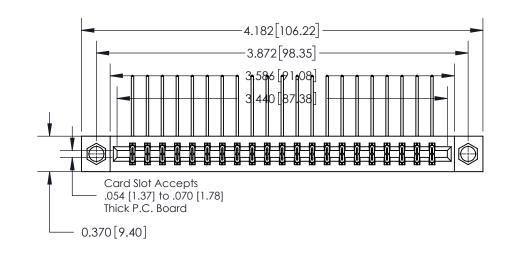

**Mounting Option** 

08-#4-40 Unified Threaded Inserts

|                              | 0.600[15.24] —<br>0.330[8.38]<br>Card Slot |
|------------------------------|--------------------------------------------|
| .160 [4.06] Point of Contact |                                            |
|                              | SECTION A-A                                |

**See Accompanying Page for:** 

**Contact Bend Details** 

837/887 Series High Temp Card Edge Connector Part Number: 837-042-558-208

**EDAC INC** TORONTO, ONTARIO CANADA

THESE DRAWINGS AND SPECIFICATIONS ARE THE PROPERTY OF EDAC INC.,AND SHALL NOT BE REPRODUCED, OR COPIED OR USED AS THE BASIS FOR THE MANUFACTURE OR SALE OF APPARATUS WITHOUT WRITTEN PERMISSION.