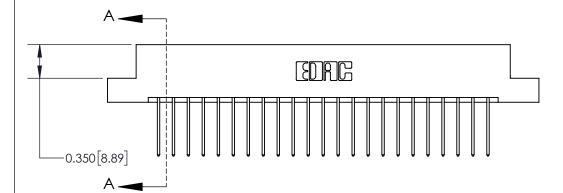

**Mounting Option** 

02-.128 (3.25) Dia. Mounting Holes

## **Contact Detail**

540-Wire Wrap .025 Sq.(0.64 Sq.) - Tail LG=.560(14.22)

.156 [3.96] Contact Spacing x .200 [5.08] Row Spacing

THIS IS A C.A.D. GENERATED DRAWING DO NOT MAKE MANUAL REVISIONS TO MASTER.