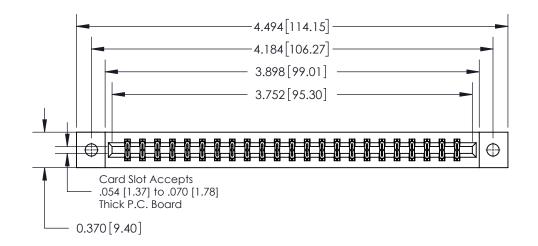

ISSUE NUMBER

ORIGINAL

**See Accompanying Page for:** 

**Contact Bend Details** 

837/887 Series High Temp Card Edge Connector Part Number: 837-046-540-202

**EDAC INC** TORONTO, ONTARIO CANADA

THESE DRAWINGS AND SPECIFICATIONS ARE THE PROPERTY OF EDAC INC.,AND SHALL NOT BE REPRODUCED, OR COPIED OR USED AS THE BASIS FOR THE MANUFACTURE OR SALE OF APPARATUS WITHOUT WRITTEN PERMISSION.

| ACAD REFERENCE NO. 837 ENG MAST |                  |  |  |
|---------------------------------|------------------|--|--|
| DRAWN: J.LEE                    | DATE: OCT. 06/09 |  |  |
| CHECKED:                        | DATE:            |  |  |
| SCALE: NTS                      | SHEET 1 OF 2     |  |  |
| DRAWING NUMBER                  | ISSUE            |  |  |
| 837 Assembly                    | 1                |  |  |