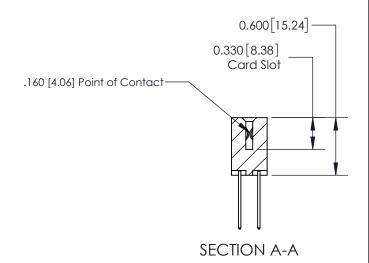

ISSUE NUMBER

ORIGINAL

1

| 837/887 Series High Temp Card Edge Connector<br>Contact Bend Detail |                                                                                                                                    | ACAD REFERENCE NO. | 837 ENG MASTER   |               |
|---------------------------------------------------------------------|------------------------------------------------------------------------------------------------------------------------------------|--------------------|------------------|---------------|
|                                                                     |                                                                                                                                    | DRAWN: J.LEE       | DATE: OCT. 06/09 |               |
|                                                                     |                                                                                                                                    | CHECKED:           | DATE:            |               |
| EDAC INC                                                            | THESE DRAWINGS AND SPECIFICATIONS ARE THE PROPERTY OF EDAC INC.,AND SHALL NOT BE REPRODUCED,OR COPIED OR USED AS THE BASIS FOR THE | SCALE: NTS         | SHEET            | 2 <b>OF</b> 2 |
| TORONTO, ONTARIO CANADA                                             |                                                                                                                                    | DRAWING NUMBER     | •                | ISSUE         |
| YOUR CONNECTION TO QUALITY & SERVICE                                | MANUFACTURE OR SALE OF APPARATUS WITHOUT WRITTEN PERMISSION.                                                                       | 837 Assembly       |                  | 1             |