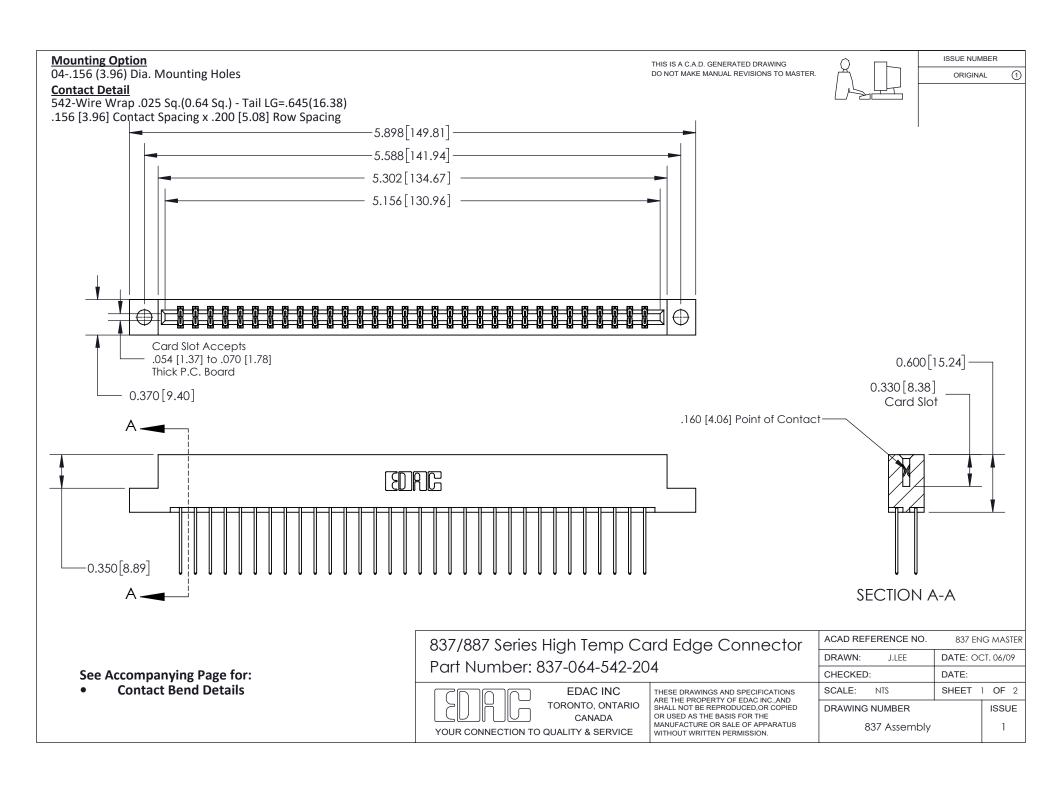

ISSUE NUMBER

ORIGINAL

1

| 837/887 Series High Temp Card Edge Connector<br>Contact Bend Detail   |                                                                                                                                                                                                  | ACAD REFERENCE NO. 837 EN |                  | 3 MASTER      |
|-----------------------------------------------------------------------|--------------------------------------------------------------------------------------------------------------------------------------------------------------------------------------------------|---------------------------|------------------|---------------|
|                                                                       |                                                                                                                                                                                                  | DRAWN: J.LEE              | DATE: OCT. 06/09 |               |
|                                                                       |                                                                                                                                                                                                  | CHECKED:                  | DATE:            |               |
| EDAC INC TORONTO, ONTARIO CANADA YOUR CONNECTION TO QUALITY & SERVICE | THESE DRAWINGS AND SPECIFICATIONS ARE THE PROPERTY OF EDAC INC.,AND SHALL NOT BE REPRODUCED, OR COPIED OR USED AS THE BASIS FOR THE MANUFACTURE OR SALE OF APPARATUS WITHOUT WRITTEN PERMISSION. | SCALE: NTS                | SHEET            | 2 <b>OF</b> 2 |
|                                                                       |                                                                                                                                                                                                  | DRAWING NUMBER            | •                | ISSUE         |
|                                                                       |                                                                                                                                                                                                  | 837 Assembly              |                  | 1             |