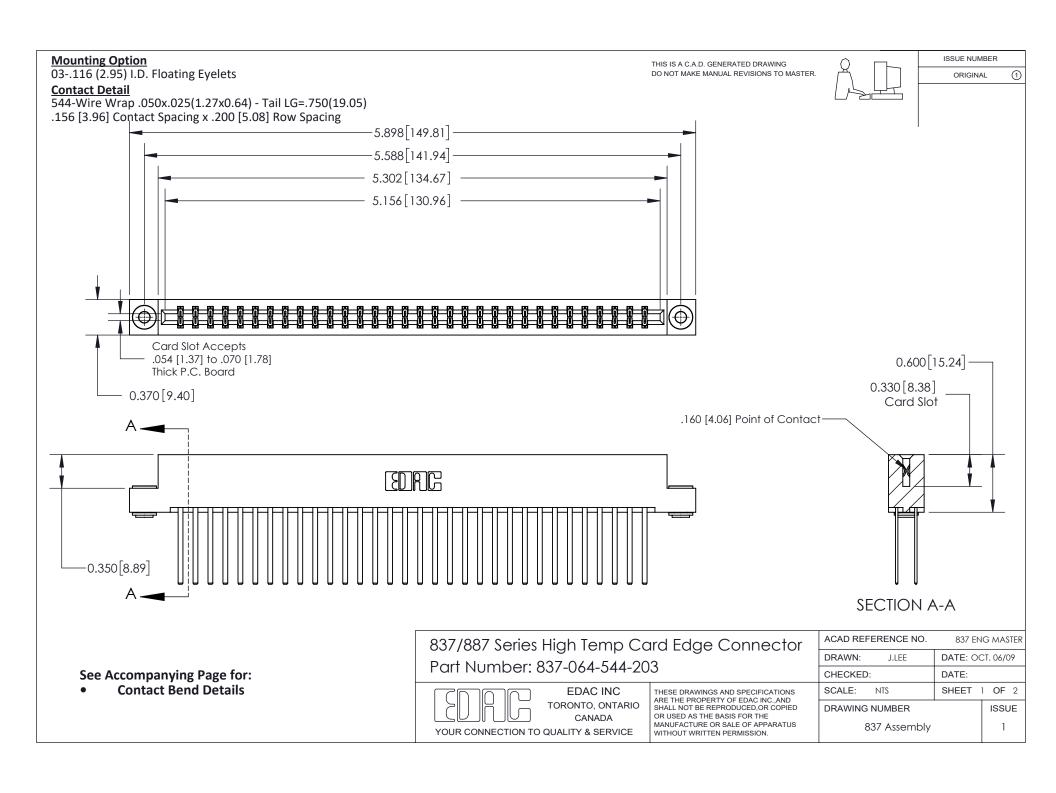

ISSUE NUMBER

ORIGINAL

1

| 837/887 Series High Temp Card Edge Connector<br>Contact Bend Detail |                                                                                                                                                                                                   | ACAD REFERENCE NO. 837 EN |                  | 3 MASTER      |
|---------------------------------------------------------------------|---------------------------------------------------------------------------------------------------------------------------------------------------------------------------------------------------|---------------------------|------------------|---------------|
|                                                                     |                                                                                                                                                                                                   | DRAWN: J.LEE              | DATE: OCT. 06/09 |               |
|                                                                     |                                                                                                                                                                                                   | CHECKED:                  | DATE:            |               |
| TORONTO, ONTARIO                                                    | THESE DRAWINGS AND SPECIFICATIONS ARE THE PROPERTY OF EDAC INC., AND SHALL NOT BE REPRODUCED, OR COPIED OR USED AS THE BASIS FOR THE MANUFACTURE OR SALE OF APPARATUS WITHOUT WRITTEN PERMISSION. | SCALE: NTS                | SHEET            | 2 <b>OF</b> 2 |
|                                                                     |                                                                                                                                                                                                   | DRAWING NUMBER            | •                | ISSUE         |
| YOUR CONNECTION TO QUALITY & SERVICE                                |                                                                                                                                                                                                   | 837 Assembly              |                  | 1             |