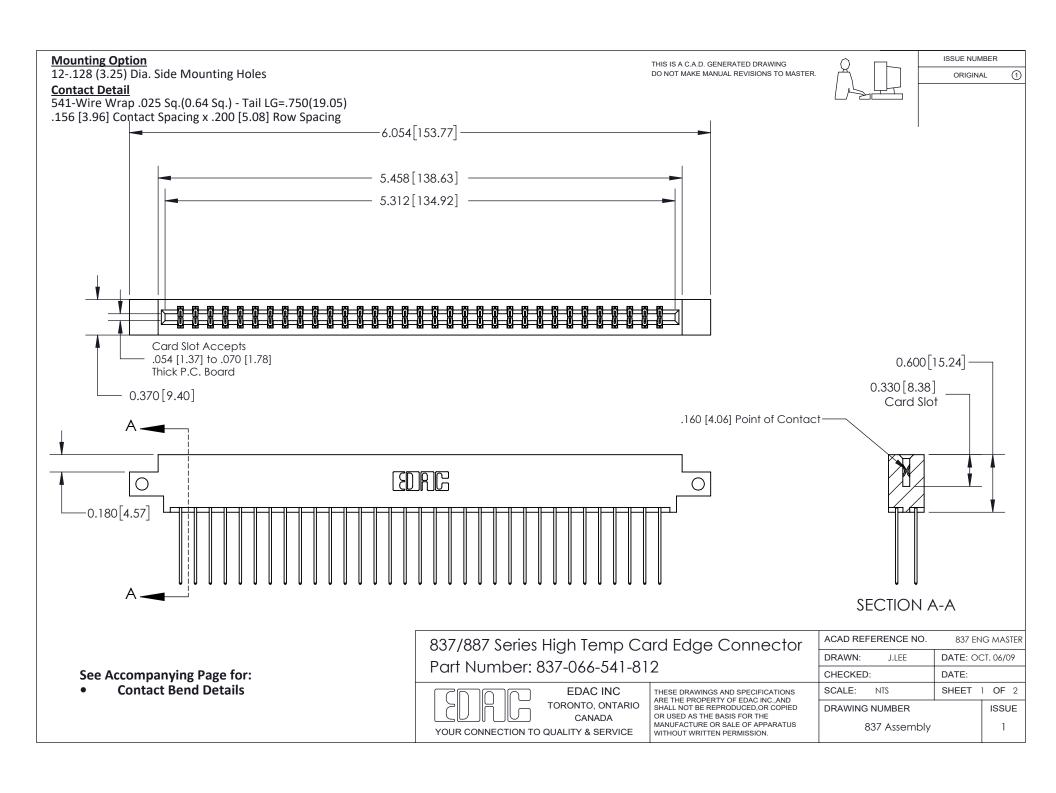

ISSUE NUMBER

ORIGINAL

1

| 837/887 Series High Temp Card Edge Connector<br>Contact Bend Detail |                                                                                                                                                                                                   | ACAD REFERENCE NO. 837 EN |                  | 3 MASTER      |
|---------------------------------------------------------------------|---------------------------------------------------------------------------------------------------------------------------------------------------------------------------------------------------|---------------------------|------------------|---------------|
|                                                                     |                                                                                                                                                                                                   | DRAWN: J.LEE              | DATE: OCT. 06/09 |               |
|                                                                     |                                                                                                                                                                                                   | CHECKED:                  | DATE:            |               |
| TORONTO, ONTARIO                                                    | THESE DRAWINGS AND SPECIFICATIONS ARE THE PROPERTY OF EDAC INC., AND SHALL NOT BE REPRODUCED, OR COPIED OR USED AS THE BASIS FOR THE MANUFACTURE OR SALE OF APPARATUS WITHOUT WRITTEN PERMISSION. | SCALE: NTS                | SHEET            | 2 <b>OF</b> 2 |
|                                                                     |                                                                                                                                                                                                   | DRAWING NUMBER            | •                | ISSUE         |
| YOUR CONNECTION TO QUALITY & SERVICE                                |                                                                                                                                                                                                   | 837 Assembly              |                  | 1             |