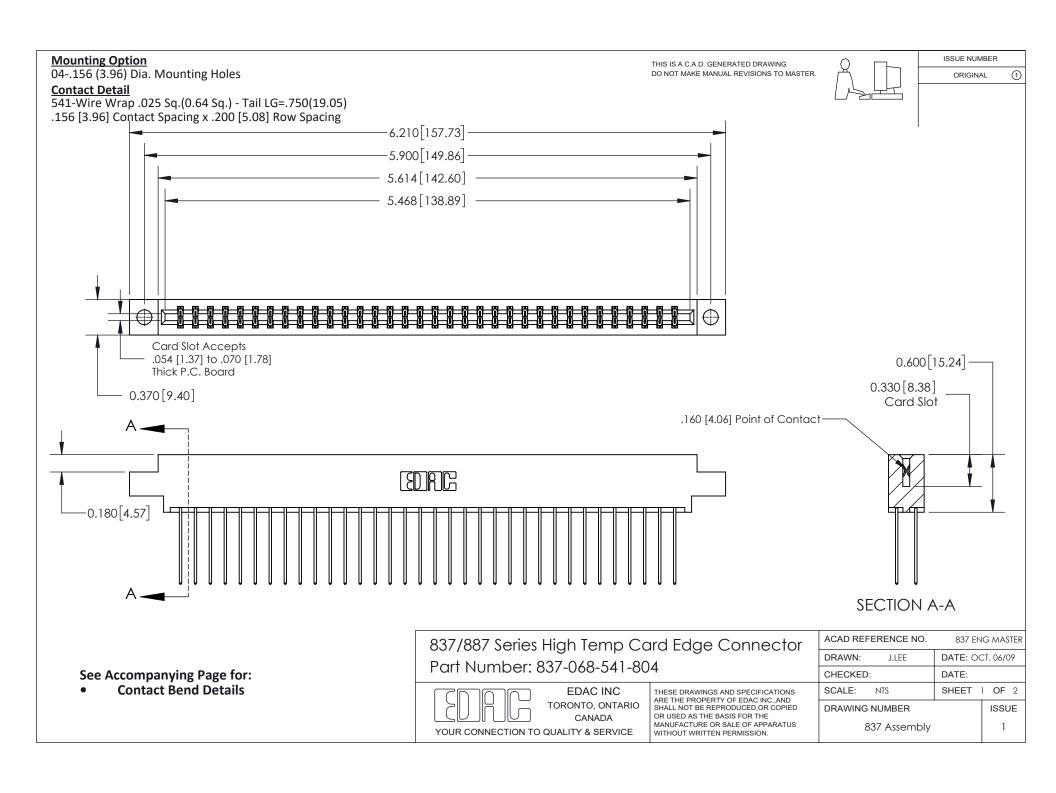

ISSUE NUMBER

ORIGINAL

1

| 837/887 Series High Temp Card Edge Connector<br>Contact Bend Detail |                                                                                                                                                                                                   | ACAD REFERENCE NO. 837 EN |                  | 3 MASTER      |
|---------------------------------------------------------------------|---------------------------------------------------------------------------------------------------------------------------------------------------------------------------------------------------|---------------------------|------------------|---------------|
|                                                                     |                                                                                                                                                                                                   | DRAWN: J.LEE              | DATE: OCT. 06/09 |               |
|                                                                     |                                                                                                                                                                                                   | CHECKED:                  | DATE:            |               |
| TORONTO, ONTARIO                                                    | THESE DRAWINGS AND SPECIFICATIONS ARE THE PROPERTY OF EDAC INC., AND SHALL NOT BE REPRODUCED, OR COPIED OR USED AS THE BASIS FOR THE MANUFACTURE OR SALE OF APPARATUS WITHOUT WRITTEN PERMISSION. | SCALE: NTS                | SHEET            | 2 <b>OF</b> 2 |
|                                                                     |                                                                                                                                                                                                   | DRAWING NUMBER            | •                | ISSUE         |
| YOUR CONNECTION TO QUALITY & SERVICE                                |                                                                                                                                                                                                   | 837 Assembly              |                  | 1             |