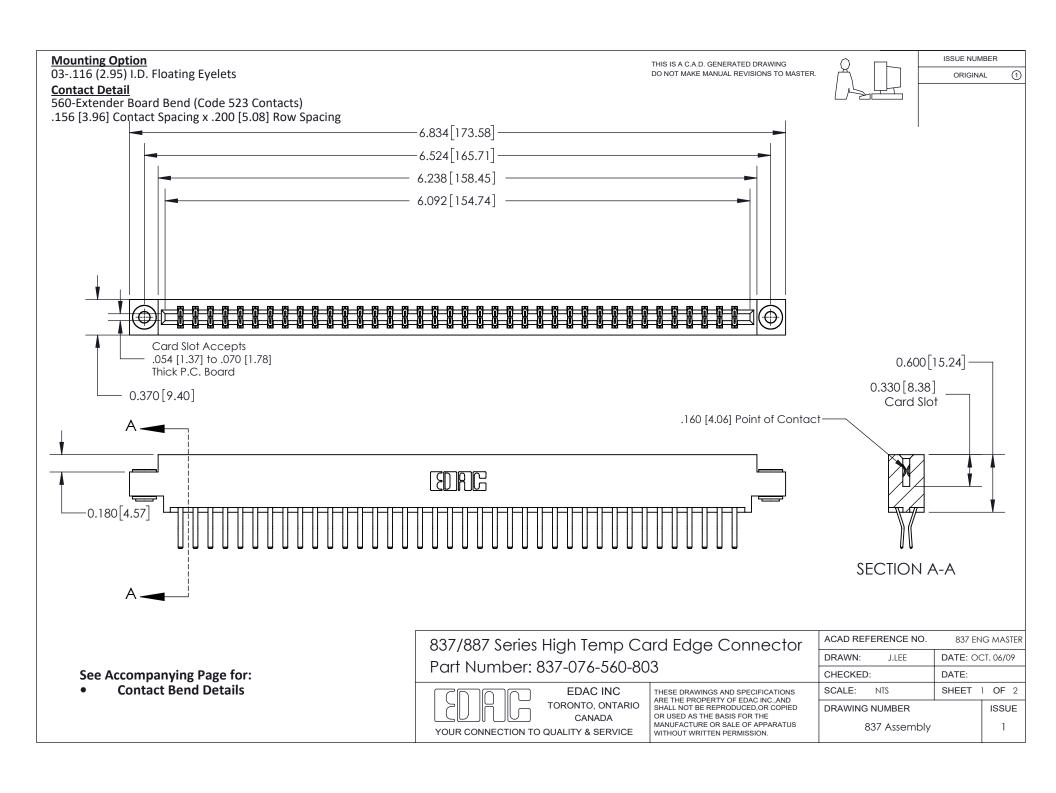

ISSUE NUMBER

ORIGINAL

1



| 837/887 Series High Temp Card Edge Connector<br>Contact Bend Detail |                                                                                                                                                                                                   | ACAD REFERENCE NO. 837 EN |                  | 3 MASTER      |
|---------------------------------------------------------------------|---------------------------------------------------------------------------------------------------------------------------------------------------------------------------------------------------|---------------------------|------------------|---------------|
|                                                                     |