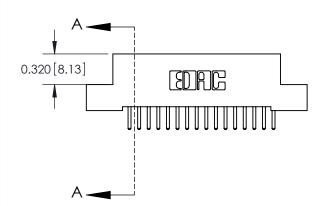

SECTION A-A

842 Assembly

THIS IS A C.A.D. GENERATED DRAWING DO NOT MAKE MANUAL REVISIONS TO MASTER.

ISSUE NUMBER

ORIGINAL

1

| 842/892 Series High Temp C | ACAD REFERENCE NO. 842 ENG MASTER                                                                                                                                                                                                                                                                                                      |                |          |                         |  |
|----------------------------|----------------------------------------------------------------------------------------------------------------------------------------------------------------------------------------------------------------------------------------------------------------------------------------------------------------------------------------|----------------|----------|-------------------------|--|
| Contact Bend Detail        |                                                                                                                                                                                                                                                                                                                                        | DRAWN: J.LEE   | DATE: OC | DATE: <b>OCT. 06/09</b> |  |
|                            |                                                                                                                                                                                                                                                                                                                                        | CHECKED:       | DATE:    | DATE:                   |  |
| EDAC INC                   | EDAC INC TORONTO, ONTARIO CANADA  ION TO QUALITY & SERVICE  THESE DRAWINGS AND SPECIFICATIONS ARE THE PROPERTY OF EDAC INC.,AND SHALL NOT BE REPRODUCED,OR COPIED ON SHALL NOT BE REPRODUCED,OR COPIED ON SHALL NOT BE REPRODUCED.OR COPIED ON WISED AS THE BASIS FOR THE MANUFACTURE OR SALE OF APPARATUS WITHOUT WRITTEN PERMISSION. | SCALE: NTS     | SHEET    | 2 OF 3                  |  |
|                            |                                                                                                                                                                                                                                                                                                                                        | DRAWING NUMBER | •        | ISSUE                   |  |
|                            |                                                                                                                                                                                                                                                                                                                                        | 842 Assemb     | ly       | 1                       |  |