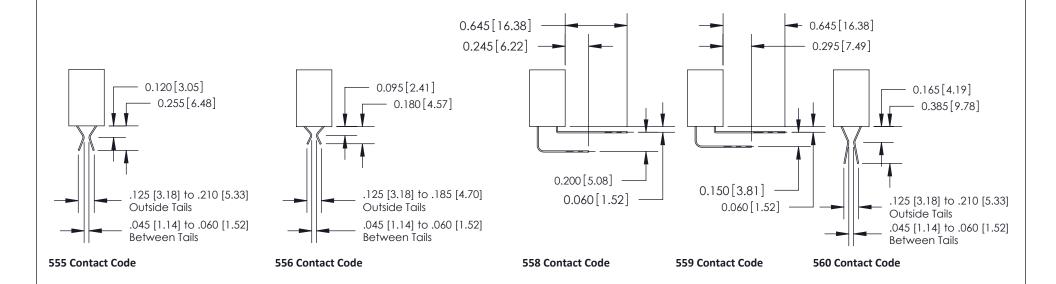

## **Contact Detail**

520-P.C. Tail .030x.018(0.76x0.46) - Tail LG=.185(4.70) .100 [2.54] Contact Spacing x .200 [5.08] Row Spacing

**See Accompanying Pages for:** 

- **Contact Bend Details**
- **Mounting Options**

SECTION A-A

842 Assembly

THIS IS A C.A.D. GENERATED DRAWING DO NOT MAKE MANUAL REVISIONS TO MASTER.

ISSUE NUMBER

ORIGINAL

1

| 842/892 Series High Temp C | ACAD REFERENCE NO. 842 ENG MASTER                                                                                                                                                                                                                                                                                                      |                |          |                         |  |
|----------------------------|----------------------------------------------------------------------------------------------------------------------------------------------------------------------------------------------------------------------------------------------------------------------------------------------------------------------------------------|----------------|----------|-------------------------|--|
| Contact Bend Detail        |                                                                                                                                                                                                                                                                                                                                        | DRAWN: J.LEE   | DATE: OC | DATE: <b>OCT. 06/09</b> |  |
|                            |                                                                                                                                                                                                                                                                                                                                        | CHECKED:       | DATE:    | DATE:                   |  |
| EDAC INC                   | EDAC INC TORONTO, ONTARIO CANADA  ION TO QUALITY & SERVICE  THESE DRAWINGS AND SPECIFICATIONS ARE THE PROPERTY OF EDAC INC.,AND SHALL NOT BE REPRODUCED,OR COPIED ON SHALL NOT BE REPRODUCED,OR COPIED ON SHALL NOT BE REPRODUCED.OR COPIED ON WISED AS THE BASIS FOR THE MANUFACTURE OR SALE OF APPARATUS WITHOUT WRITTEN PERMISSION. | SCALE: NTS     | SHEET    | 2 OF 3                  |  |
|                            |                                                                                                                                                                                                                                                                                                                                        | DRAWING NUMBER | •        | ISSUE                   |  |
|                            |                                                                                                                                                                                                                                                                                                                                        | 842 Assemb     | ly       | 1                       |  |