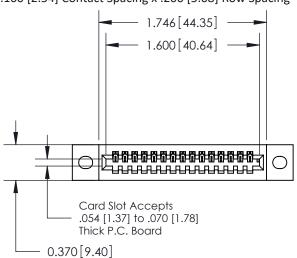

.240 [6.10] Point of Contact-

YOUR CONNECTION TO QUALITY & SERVICE

|   | ACAD REFERENCE NO | . 842 ENG MASTER |  |  |
|---|-------------------|------------------|--|--|
|   | DRAWN: J.LEE      | DATE: OCT. 06/09 |  |  |
|   | CHECKED:          | DATE:            |  |  |
|   | SCALE: NTS        | SHEET 1 OF 3     |  |  |
| ) | DRAWING NUMBER    | ISSUE            |  |  |