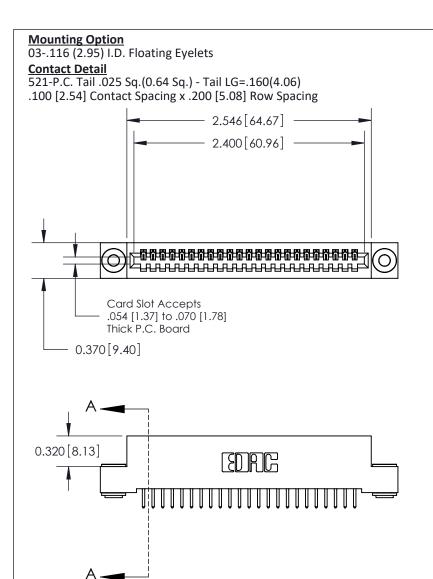

.240 [6.10] Point of Contact-

## **SECTION A-A**

## **See Accompanying Pages for:**

- **Contact Bend Details**
- **Mounting Options**

842/892 Series High Temp Card Edge Connector Part Number: 842-023-521-103

| ACAD REFERENCE NO. 842 ENG MASTER |                  |  |  |  |
|-----------------------------------|------------------|--|--|--|
| DRAWN: J.LEE                      | DATE: OCT. 06/09 |  |  |  |
| CHECKED:                          | DATE:            |  |  |  |
| SCALE: NTS                        | SHEET 1 OF 3     |  |  |  |
| DRAWING NUMBER                    | ISSUE            |  |  |  |

842 Assembly

THIS IS A C.A.D. GENERATED DRAWING DO NOT MAKE MANUAL REVISIONS TO MASTER.

ISSUE NUMBER

ORIGINAL

1

| 842/892 Series High Temp Card Edge Connector<br>Contact Bend Detail |                                    | ACAD REFERENCE NO. 842 ENG MASTER |          |                         |  |
|---------------------------------------------------------------------|------------------------------------|-----------------------------------|----------|-------------------------|--|
|                                                                     |                                    | DRAWN: J.LEE                      | DATE: OC | DATE: <b>OCT. 06/09</b> |  |
|                                                                     |                                    | CHECKED:                          | DATE:    | DATE:                   |  |
| EDAC INC                                                            | ARE THE REPORTEDTY OF FRACTING AND | SCALE: NTS                        | SHEET    | 2 OF 3                  |  |
| TORONTO, ONTARIO                                                    |                                    | DRAWING NUMBER                    | •        | ISSUE                   |  |
| YOUR CONNECTION TO QUALITY & SERVICE                                | MANUFACTURE OR SALE OF APPARATUS   | 842 Assemb                        | ly       | 1                       |  |