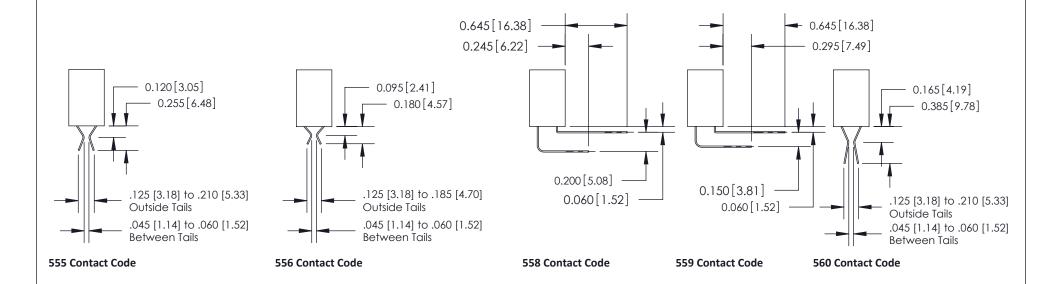

842 Assembly

THIS IS A C.A.D. GENERATED DRAWING DO NOT MAKE MANUAL REVISIONS TO MASTER.

ISSUE NUMBER

ORIGINAL

1

| 842/892 Series High Temp Card Edge Connector<br>Contact Bend Detail |                                    | ACAD REFERENCE NO. 842 ENG MASTER |          |                         |  |
|---------------------------------------------------------------------|------------------------------------|-----------------------------------|----------|-------------------------|--|
|                                                                     |                                    | DRAWN: J.LEE                      | DATE: OC | DATE: <b>OCT. 06/09</b> |  |
|                                                                     |                                    | CHECKED:                          | DATE:    | DATE:                   |  |
| EDAC INC                                                            | ARE THE REPORTEDTY OF FRACTING AND | SCALE: NTS                        | SHEET    | 2 OF 3                  |  |
| TORONTO, ONTARIO                                                    |                                    | DRAWING NUMBER                    | •        | ISSUE                   |  |
| YOUR CONNECTION TO QUALITY & SERVICE                                | MANUFACTURE OR SALE OF APPARATUS   | 842 Assemb                        | ly       | 1                       |  |