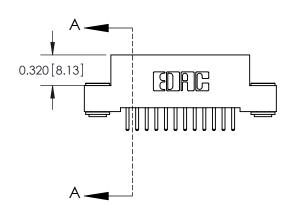

842 ENG MASTER

SECTION A-A

842 Assembly

THIS IS A C.A.D. GENERATED DRAWING DO NOT MAKE MANUAL REVISIONS TO MASTER

ORIGINAL (1)

| 842/892 Series High Temp Card Edge Connector<br>Contact Bend Detail |                                                                 | ACAD REFERENCE NO. 842 ENG MASTER |             |                         |        |
|---------------------------------------------------------------------|-----------------------------------------------------------------|-----------------------------------|-------------|-------------------------|--------|
|                                                                     |                                                                 | DRAWN:                            | J.LEE       | DATE: <b>OCT. 06/09</b> |        |
|                                                                     |                                                                 | CHECKE                            | ):          | DATE:                   |        |
| EDAC INC                                                            | ABE THE BROBERTY OF ERAC INC. AND                               |                                   | NTS         | SHEET :                 | 2 OF 3 |
| TORONTO, ONTARIO                                                    | SHALL NOT BE REPRODUCED, OR COPIED OR USED AS THE BASIS FOR THE | DRAWING                           | NUMBER      |                         | ISSUE  |
| YOUR CONNECTION TO QUALITY & SERVICE                                | MANUFACTURE OR SALE OF APPARATUS WITHOUT WRITTEN PERMISSION.    | 8                                 | 42 Assembly |                         | 1      |