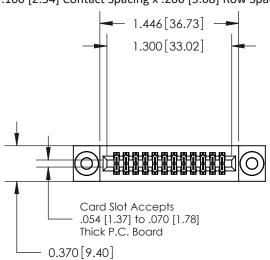

## **Contact Detail**

520-P.C. Tail .030x.018(0.76x0.46) - Tail LG=.185(4.70) .100 [2.54] Contact Spacing x .200 [5.08] Row Spacing

**See Accompanying Pages for:** 

- **Contact Bend Details**
- **Mounting Options**

.240 [6.10] Point of Contact-

842/892 Series High Temp Card Edge Connector Part Number: 842-024-520-203

| DRAWN: J.LEE   | DATE: OCT. 06/09 |
|----------------|------------------|
| CHECKED:       | DATE:            |
| SCALE: NTS     | SHEET 1 OF 3     |
| DRAWING NUMBER | ISSUE            |