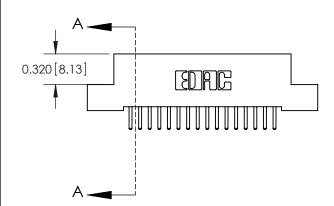

**Mounting Option** 

02-.128 (3.25) Wide Mounting Slots

## **Contact Detail**

520-P.C. Tail .030x.018(0.76x0.46) - Tail LG=.185(4.70) .100 [2.54] Contact Spacing x .200 [5.08] Row Spacing





**See Accompanying Pages for:** 

- **Contact Bend Details**
- **Mounting Options**



.240 [6.10] Point of Contact-



YOUR CONNECTION TO QUALITY & SERVICE

CANADA

842 ENG MASTER J.LEE DATE: OCT. 06/09 SHEET 1 OF 3

SECTION A-A

842 Assembly

THIS IS A C.A.D. GENERATED DRAWING DO NOT MAKE MANUAL REVISIONS TO MASTER

ORIGINAL (1)



| 842/892 Series High Temp Card Edge Connector<br>Contact Bend Detail |                                                                                                 | ACAD REFERENCE NO. 842 ENG MASTER |             |                  |        |
|---------------------------------------------------------------------|-------------------------------------------------------------------------------------------------|-----------------------------------|---------