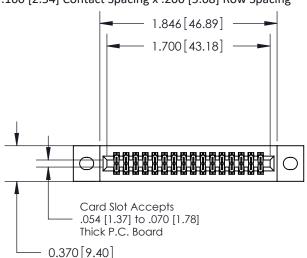

## **Contact Detail**

520-P.C. Tail .030x.018(0.76x0.46) - Tail LG=.185(4.70) .100 [2.54] Contact Spacing x .200 [5.08] Row Spacing

**See Accompanying Pages for:** 

- **Contact Bend Details**
- **Mounting Options**

.240 [6.10] Point of Contact-

YOUR CONNECTION TO QUALITY & SERVICE

CANADA

842 ENG MASTER J.LEE DATE: OCT. 06/09 SHEET 1 OF 3

SECTION A-A

842 Assembly

THIS IS A C.A.D. GENERATED DRAWING DO NOT MAKE MANUAL REVISIONS TO MASTER