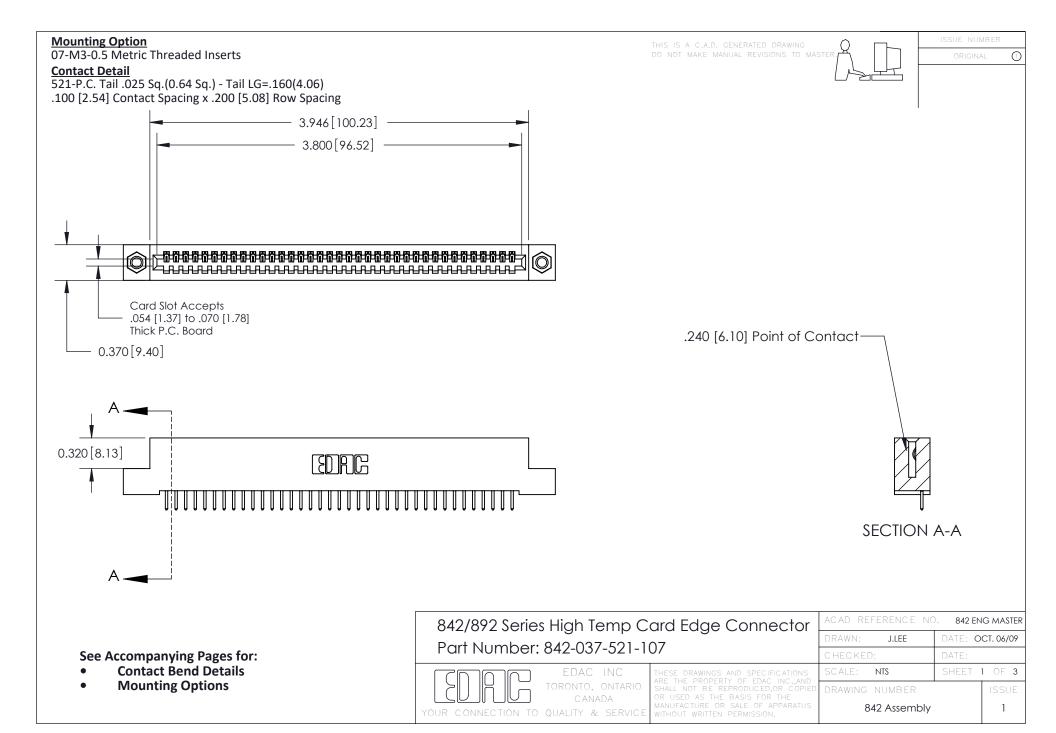

THIS IS A C.A.D. GENERATED DRAWING DO NOT MAKE MANUAL REVISIONS TO MASTER

ORIGINAL (1)



| 842/892 Series High Temp Card Edge Connector<br>Contact Bend Detail |                                                                                                 | ACAD REFERENCE NO. 842 ENG MASTER |             |                  |        |
|---------------------------------------------------------------------|-------------------------------------------------------------------------------------------------|-----------------------------------|-------------|------------------|--------|
|                                                                     |                                                                                                 | DRAWN:                            | J.LEE