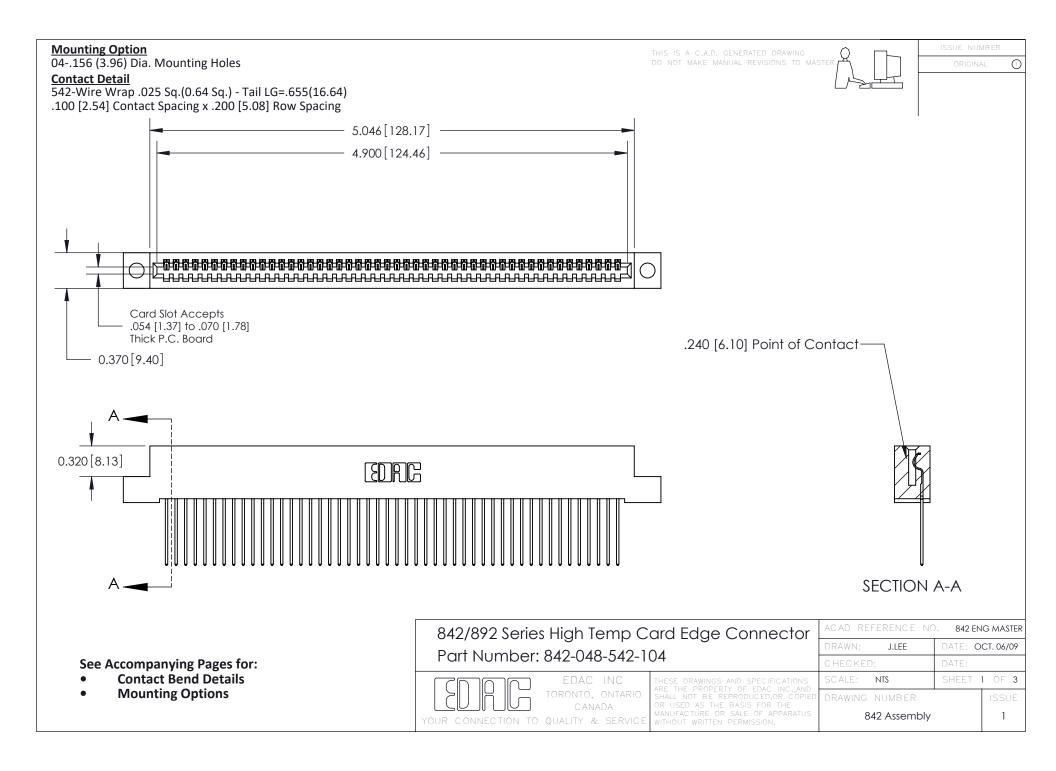

THIS IS A C.A.D. GENERATED DRAWING DO NOT MAKE MANUAL REVISIONS TO MASTER

ORIGINAL (1)



| 842/892 Series High Temp Card Edge Connector<br>Contact Bend Detail |                                                                                                 | ACAD REFERENCE NO. 842 ENG MASTER |             |                  |        |
|---------------------------------------------------------------------|-------------------------------------------------------------------------------------------------|-----------------------------------|-------------|------------------|--------|
|                                                                     |                                                                                                 | DRAWN:                            | J.LEE