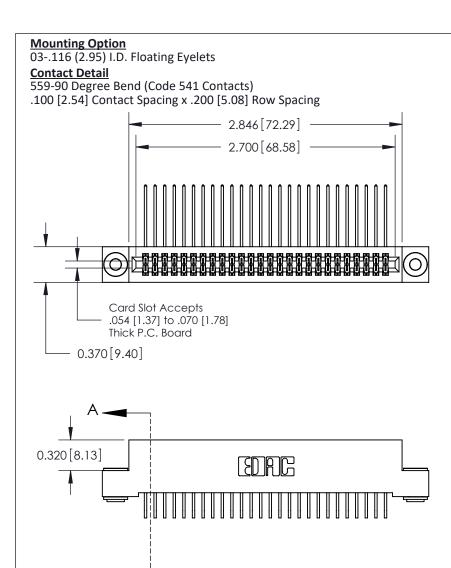

## **See Accompanying Pages for:**

- **Contact Bend Details**
- **Mounting Options**

THIS IS A C.A.D. GENERATED DRAWING DO NOT MAKE MANUAL REVISIONS TO MASTER

ORIGINAL (1)

| 842/892 Series High Temp Card Edge Connector<br>Contact Bend Detail |                                                                                                 | ACAD REFERENCE NO. 842 ENG MASTER |             |                  |        |
|---------------------------------------------------------------------|-------------------------------------------------------------------------------------------------|-----------------------------------|-------------|------------------|--------|
|                                                                     |                                                                                                 | DRAWN:                            | J.LEE       | DATE: OCT. 06/09 |        |
|                                                                     |                                                                                                 | CHECKED:                          |             | DATE:            |        |
| EDAC INC                                                            | THESE DRAWINGS AND SPECIFICATIONS ARE THE PROPERTY OF EDAC INCAND                               | SCALE:                            | NTS         | SHEET :          | 2 OF 3 |
| TORONTO, ONTARIO                                                    | SHALL NOT BE REPRODUCED,OR COPIED OR USED AS THE BASIS FOR THE MANUFACTURE OR SALE OF APPARATUS | DRAWING                           | NUMBER      |                  | ISSUE  |
| YOUR CONNECTION TO QUALITY & SERVICE                                |                                                                                                 | 8                                 | 42 Assembly |                  | 1      |

THIS IS A C.A.D. GENERATED DRAWING
DO NOT MAKE MANUAL REVISIONS TO MASTER

ISSUE NUMBER

ORIGINAL

1

| 842/892 Series High Temp Card Edge Co<br>Mounting Options  | DRAWN: J.LEE DATE: OCT. 06/09  CHECKED: DATE: |
|------------------------------------------------------------|-----------------------------------------------|
| EDAC INC THESE DRAWINGS AND S ARE THE PROPERTY OF          |                                               |
|                                                            | DUCED,OR COPIED DRAWING NUMBER ISSUE          |
| YOUR CONNECTION TO QUALITY & SERVICE WITHOUT WRITTEN PERMI |                                               |