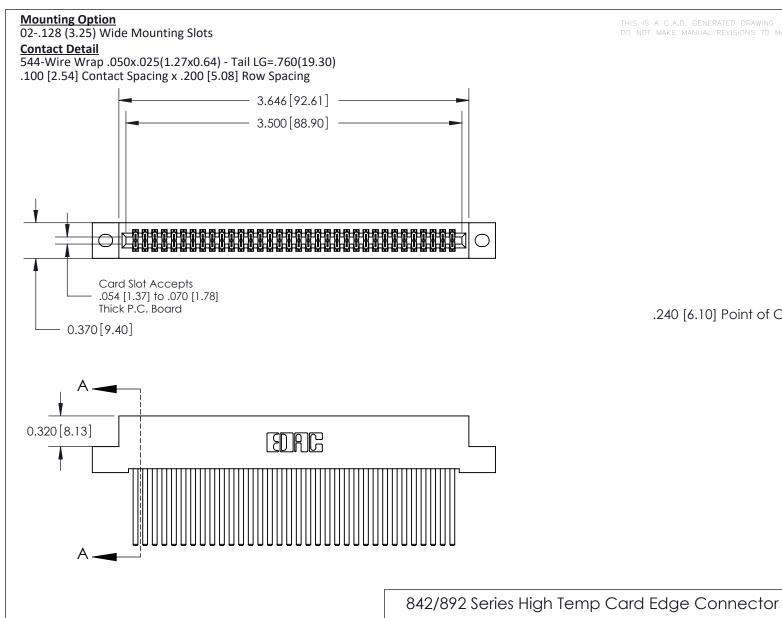

THIS IS A C.A.D. GENERATED DRAWING
DO NOT MAKE MANUAL REVISIONS TO MASTER

ISSUE NUMBER

ORIGINAL

1

| 842/892 Series High Temp Card Edge Co<br>Mounting Options  | DRAWN: J.LEE DATE: OCT. 06/09  CHECKED: DATE: |
|------------------------------------------------------------|-----------------------------------------------|
| EDAC INC THESE DRAWINGS AND S ARE THE PROPERTY OF          |                                               |
|                                                            | DUCED,OR COPIED DRAWING NUMBER ISSUE          |
| YOUR CONNECTION TO QUALITY & SERVICE WITHOUT WRITTEN PERMI |                                               |