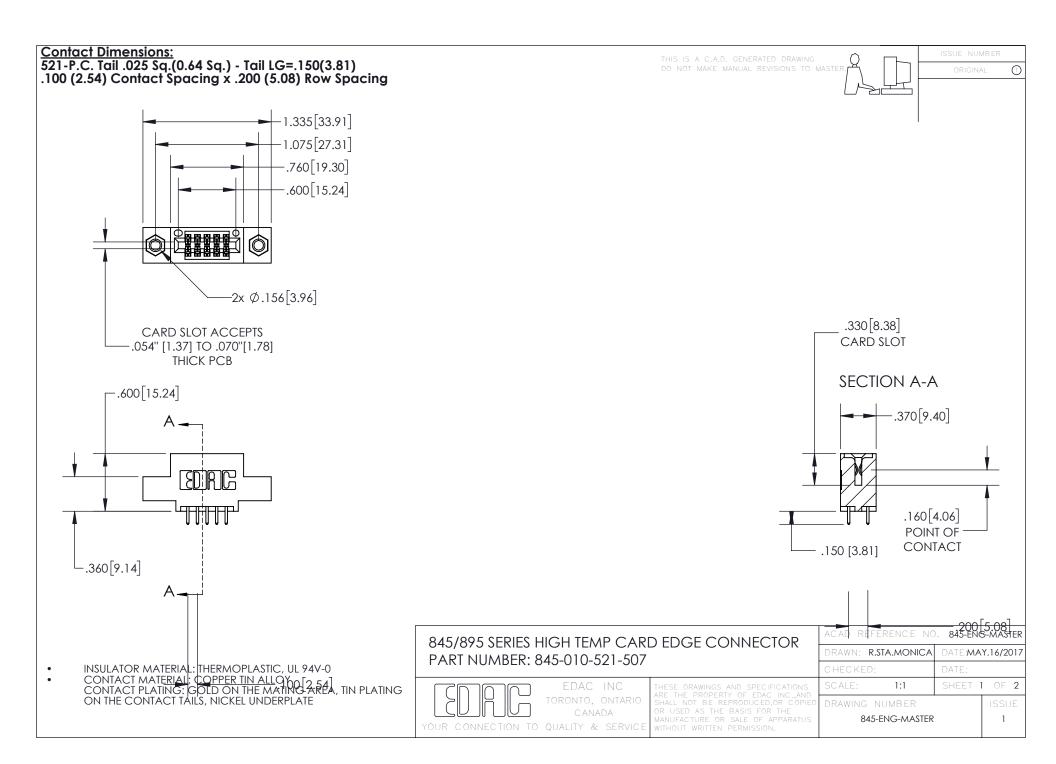

INSULATOR MATERIAL: THERMOPLASTIC POLYESTER, UL 94V-0 DAP MATERIAL AVAILABLE UPON REQUEST

**Contact Code 558** 

CONTACT MATERIAL; COPPER ALLOY CONTACT PLATING: GOLD ON THE MATING AREA, TIN PLATING ON THE CONTACT TAILS, NICKEL UNDERPLATE